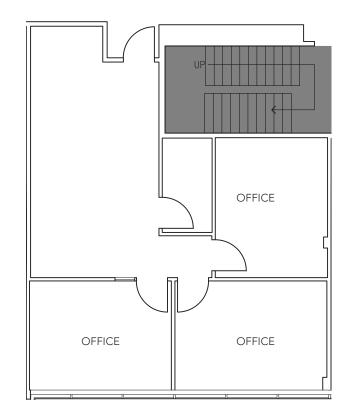

## SUITE 245

- 1,001 SF
- 3 private offices
- storage room
- open area
- available 9/1/18