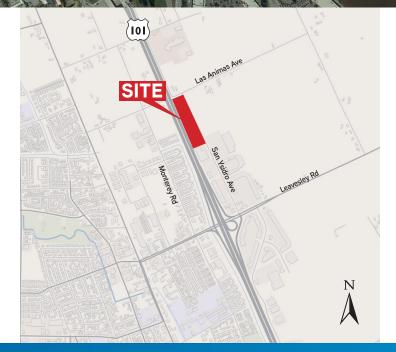

# ±11.18 Acres

SAN YSIDRO AVE, GILROY, CA

EAVESLEY RD

# San Ysidro Ave., Gilroy, California

- > Over 1500LF of freeway frontage; highly visible
- > Zoned C3 commercial; allowed uses included:
  - Auto/RV SalesGas Station
- Restaurants
- Grocery Stores
- Hotel/Motel
- Theatre
- > Proximity to Gilroy Premium Outlet, Home Depot
- > Owner will sell, Build to suit or land lease
- > Willing to demise
- > \$6,821,060.70

### SAN YSIDRO AVE., GILROY, CALIFORNIA