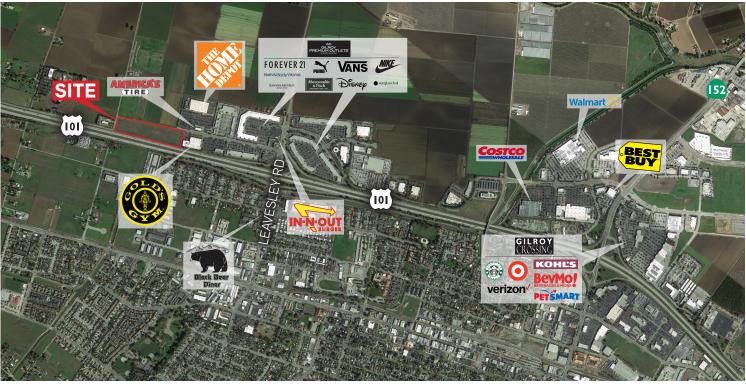

## Aerial/Amenitities Map

# San Ysidro Ave., Gilroy, California

- > Over 1500LF of freeway frontage; highly visible
- > Zoned C3 commercial; allowed uses included:
  - Auto/RV SalesGas Station
- Restaurants
- Grocery Stores
- Hotel/Motel
- Theatre
- > Proximity to Gilroy Premium Outlet, Home Depot
- > Owner will sell, Build to suit or land lease
- > Willing to demise
- > \$6,821,060.70