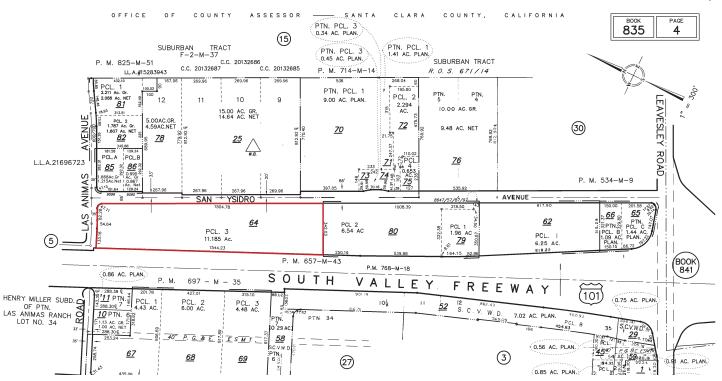

### Parcel Map

# San Ysidro Ave., Gilroy, California

- > Over 1500LF of freeway frontage; highly visible
- > Zoned C3 commercial; allowed uses included:
  - Auto/RV SalesGas Station
- Restaurants
- Grocery Stores
- Hotel/Motel
- Theatre
- > Proximity to Gilroy Premium Outlet, Home Depot
- > Owner will sell, Build to suit or land lease
- > Willing to demise
- > \$6,821,060.70