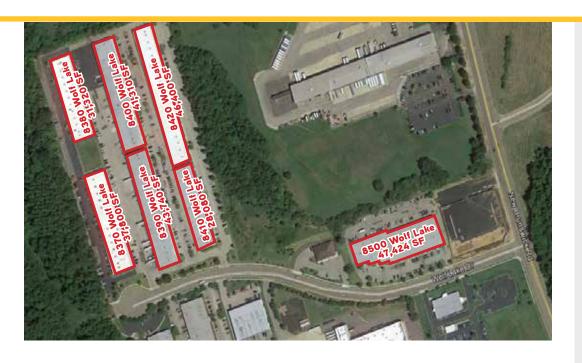

### **Building Amenities**

- > All seven (7) buildings are service center/flex industrial product
- > Each building is multi-tenant and divisible depending on the design
- > There is a range of product-type with dock-high doors, drive-in doors or a combination of both
- > Across the portfolio, we have clear heights from 14' 19'+, various building depths, office buildouts and electrical capacities
- > Parking is 2/1000 SF throughout the park. Random additional spaces to be used on a per deal basis
- > Convenient to I-40, Downtown Memphis and the FedEx & UPS hubs; just minutes from numerous amenities including Wolfchase Galleria, restaurants, and hotels.

## 2,340 - 34,800 SF AVAILABLE

| Building/Suite #              | Size<br>(SF) | Office<br>(SF) | Clear<br>Height | Dock<br>Doors | Drive-in<br>Doors | Suite Specific<br>Notes |
|-------------------------------|--------------|----------------|-----------------|---------------|-------------------|-------------------------|
| 8400 Wolf Lake Blvd Suite 105 | 2,565        |                | 18'             | 1             | 0                 |                         |
| 8420 Wolf Lake Blvd Suite 101 | 34,800       | Shell          | 14'             | 0             | 1                 | Shell - build to suit   |