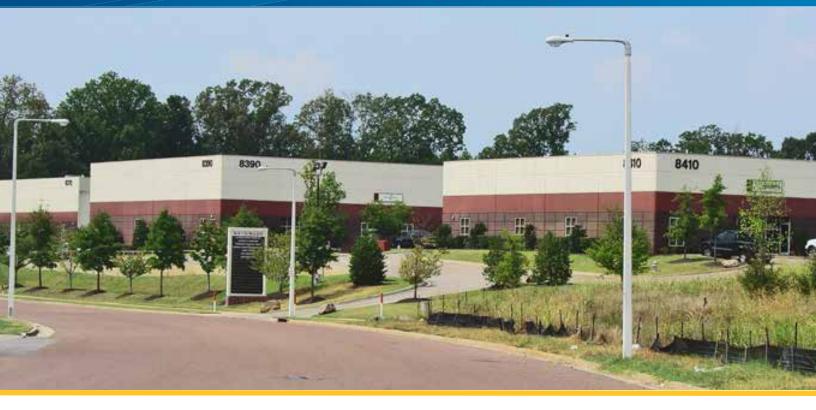

# Bartlett Logistics Center

Colliers

BARTLETT, TN 38133

2,340 - 34,800 SF AVAILABLE

### **Building Amenities**

- > All seven (7) buildings are service center/flex industrial product
- > Each building is multi-tenant and divisible depending on the design
- > There is a range of product-type with dock-high doors, drive-in doors or a combination of both
- > Across the portfolio, we have clear heights from 14' 19'+, various building depths, office buildouts and electrical capacities
- > Parking is 2/1000 SF throughout the park. Random additional spaces to be used on a per deal basis
- > Convenient to I-40, Downtown Memphis and the FedEx & UPS hubs; just minutes from numerous amenities including Wolfchase Galleria, restaurants, and hotels.