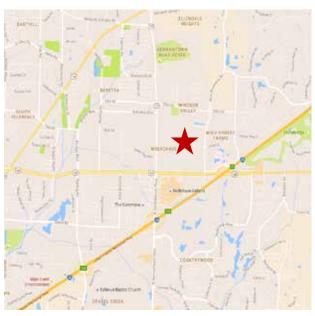

# Bartlett Logistics Center

Colliers

BARTLETT, TN 38133

2,340 - 34,800 SF AVAILABLE



### **Building Amenities**

- > All seven (7) buildings are service center/flex industrial product
- > Each building is multi-tenant and divisible depending on the design
- > There is a range of product-type with dock-high doors, drive-in doors or a combination of both
- > Across the portfolio, we have clear heights from 14' 19'+, various building depths, office buildouts and electrical capacities
- > Parking is 2/1000 SF throughout the park. Random additional spaces to be used on a per deal basis
- > Convenient to I-40, Downtown Memphis and the FedEx & UPS hubs; just minutes from numerous amenities including Wolfchase Galleria, restaurants, and hotels.



Stategically located in the northeast submarket just 1 minute from I-40

# Bartlett Logistics Center > Bartlett, Tennessee

## 2,340 - 34,800 SF AVAILABLE

| Building/Suite #              | Size<br>(SF) | Office<br>(SF) | Clear<br>Height | Dock<br>Doors | Drive-in<br>Doors | Suite Specific<br>Notes |
|-------------------------------|--------------|----------------|-----------------|---------------|-------------------|-------------------------|
| 8400 Wolf Lake Blvd Suite 105 | 2,565        |                | 18'             | 1             | 0                 |                         |
| 8420 Wolf Lake Blvd Suite 101 | 34,800       | Shell          | 14'             | 0             | 1                 | Shell - build to suit   |



#### Contact Us

AGENT: BRAD KORNEGAY +1 901 312 5751 M