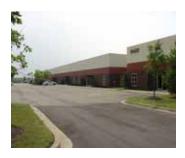

# Bartlett Logistics Center

Colliers

BARTLETT, TN 38133

2,340 - 34,800 SF AVAILABLE

### **Building Amenities**

- > All seven (7) buildings are service center/flex industrial product
- > Each building is multi-tenant and divisible depending on the design
- > There is a range of product-type with dock-high doors, drive-in doors or a combination of both
- > Across the portfolio, we have clear heights from 14' 19'+, various building depths, office buildouts and electrical capacities
- > Parking is 2/1000 SF throughout the park. Random additional spaces to be used on a per deal basis
- > Convenient to I-40, Downtown Memphis and the FedEx & UPS hubs; just minutes from numerous amenities including Wolfchase Galleria, restaurants, and hotels.