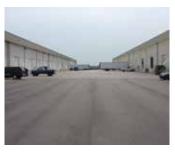

# Bartlett Logistics Center

Colliers

BARTLETT, TN 38133

2,340 - 34,800 SF AVAILABLE

### **Building Amenities**

- > All seven (7) buildings are service center/flex industrial product
- > Each building is multi-tenant and divisible depending on the design
- > There is a range of product-type with dock-high doors, drive-in doors or a combination of both
- > Across the portfolio, we have clear heights from 14' 19'+, various building depths, office buildouts and electrical capacities
- > Parking is 2/1000 SF throughout the park. Random additional spaces to be used on a per deal basis
- > Convenient to I-40, Downtown Memphis and the FedEx & UPS hubs; just minutes from numerous amenities including Wolfchase Galleria, restaurants, and hotels.