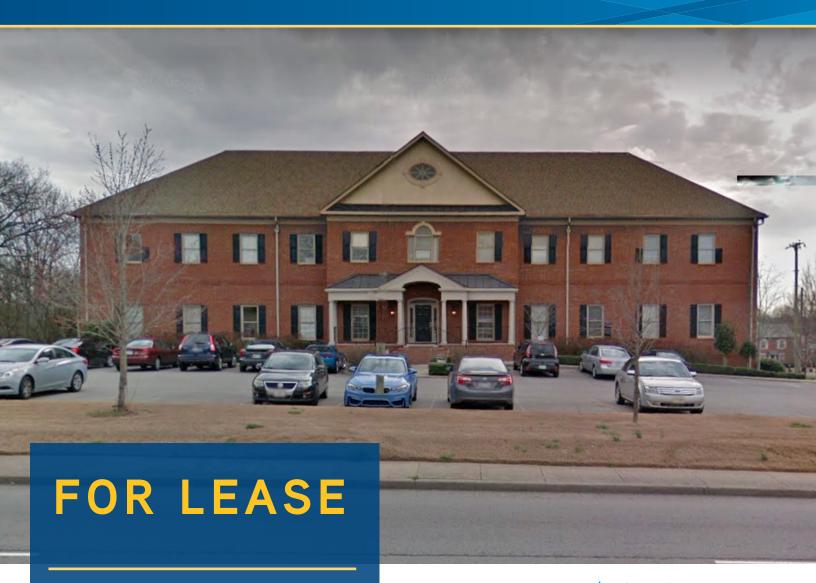

1309 Briarville Road Suite 202 Madison, TN 37115

# KEY FEATURES/HIGHLIGHTS

- > Suite 202: 2,058 SF
- > Suite is located off main lobby
- Space includes 9 hard-walled offices, all with windows
- > Key pad entry
- > Alarm system
- > Open conference area | work station area
- > Located in the Madison medical corridor
- > Building is directly off Ellington Parkway and Briley Parkway
- > Easy interstate access