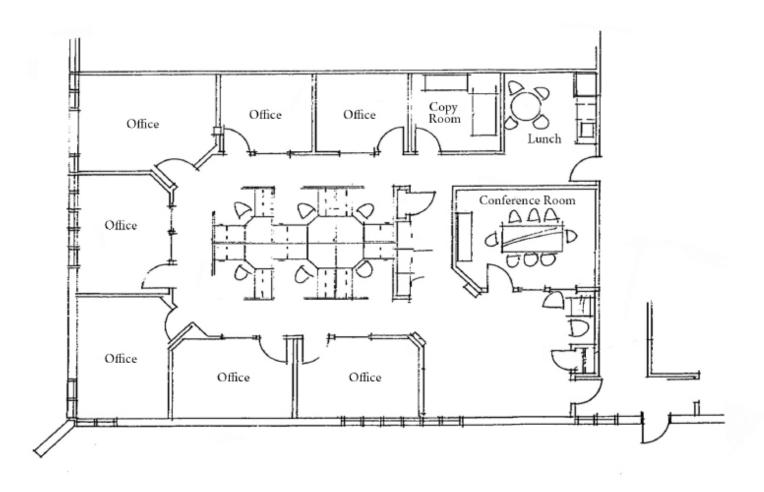

## 57 E. Wilson Bridge Road > Building Overview

| SUITE | RSF   | RATE/RSF/YR | COMMENTS                    |
|-------|-------|-------------|-----------------------------|
| 100   | 3,258 | \$16.50 FSG | Cubicles shown are built in |