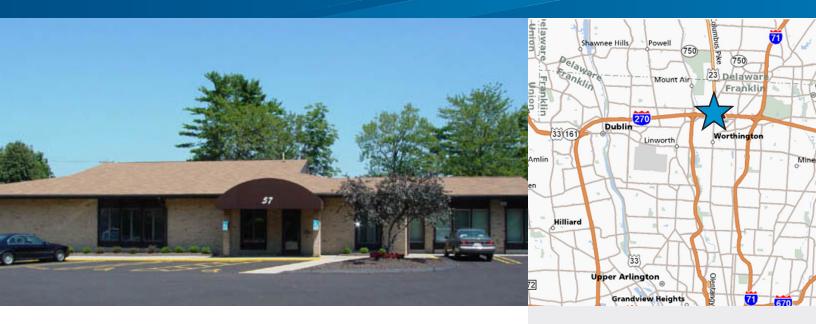

# 57 E. Wilson Bridge Rd.

WORTHINGTON, OH 43085

### 57 E. Wilson Bridge Road > Office Space

Single-story, multi-tenant building built in 1979 and consisting of 7,098 square feet

#### **Building Amenities**

- Located at I-270 and High Street intersection with great access to I-71 and SR 315
- > Abundant parking provided on premises (7.5/1,000 square feet)
- > Excellent visibility
- > Possible monument sign slot available
- > Newer mechanics, roof and renovated bathrooms
- > Owner/property manager on site