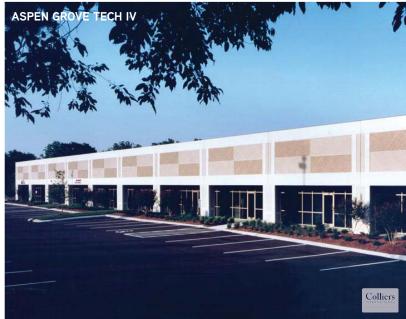

# Executive Summary

Located just off Cool Springs Boulevard, Aspen Grove Tech Center is a four building "Tech" park offering a convenient location for those needing a mix of office/warehouse space. This 13 acre center offers ample parking and drive-in doors for easy in and out access.

### **ASPEN GROVE TECH CENTER FOR LEASE**

126,045 SF OF CLASS B TECH SPACE

» Site Area: Approximately 13 AC

» Year Built: 1998

» Ceiling Heights: 9-10 feet finished

» Telecom Providers: Level 3 Communications, XO Communications, Telecom of TN