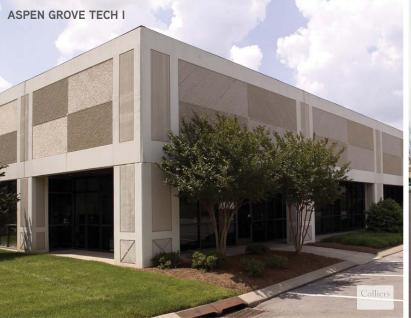

# Executive Summary

Located just off Cool Springs Boulevard, Aspen Grove Tech Center is a four building "Tech" park offering a convenient location for those needing a mix of office/warehouse space. This 13 acre center offers ample parking and drive-in doors for easy in and out access.

### **ASPEN GROVE TECH CENTER FOR LEASE**

126,045 SF OF CLASS B TECH SPACE

» Site Area: Approximately 13 AC

» Year Built: 1998

» Ceiling Heights: 9-10 feet finished

» Telecom Providers: Level 3 Communications, XO Communications, Telecom of TN