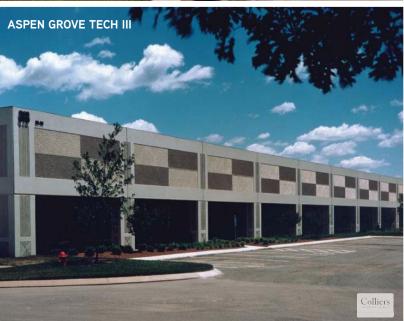

# Executive Summary

Located just off Cool Springs Boulevard, Aspen Grove Tech Center is a four building "Tech" park offering a convenient location for those needing a mix of office/warehouse space. This 13 acre center offers ample parking and drive-in doors for easy in and out access.

### **ASPEN GROVE TECH CENTER FOR LEASE**

126,045 SF OF CLASS B TECH SPACE

» Site Area: Approximately 13 AC

» Year Built: 1998

» Ceiling Heights: 9-10 feet finished

» Telecom Providers: Level 3 Communications, XO Communications, Telecom of TN