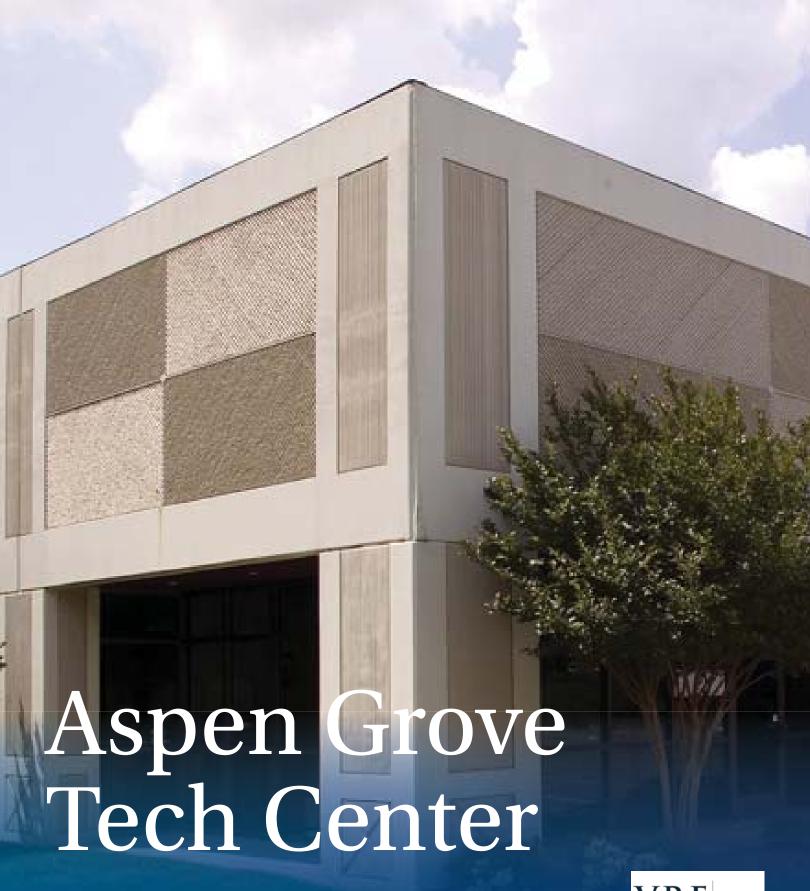

# Executive Summary

Located just off Cool Springs Boulevard, Aspen Grove Tech Center is a four building "Tech" park offering a convenient location for those needing a mix of office/warehouse space. This 13 acre center offers ample parking and drive-in doors for easy in and out access.

### **ASPEN GROVE TECH CENTER FOR LEASE**

126,045 SF OF CLASS B TECH SPACE

» Site Area: Approximately 13 AC

» Year Built: 1998

» Ceiling Heights: 9-10 feet finished

» Telecom Providers: Level 3 Communications, XO Communications, Telecom of TN