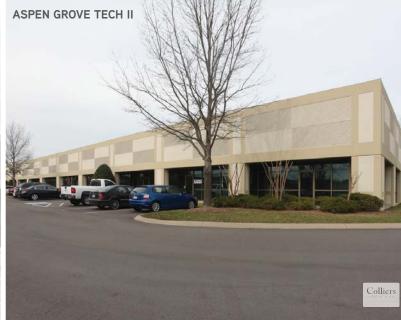

# Executive Summary

Located just off Cool Springs Boulevard, Aspen Grove Tech Center is a four building "Tech" park offering a convenient location for those needing a mix of office/warehouse space. This 13 acre center offers ample parking and drive-in doors for easy in and out access.

### **ASPEN GROVE TECH CENTER FOR LEASE**

126,045 SF OF CLASS B TECH SPACE

» Site Area: Approximately 13 AC

» Year Built: 1998

» Ceiling Heights: 9-10 feet finished

» Telecom Providers: Level 3 Communications, XO Communications, Telecom of TN