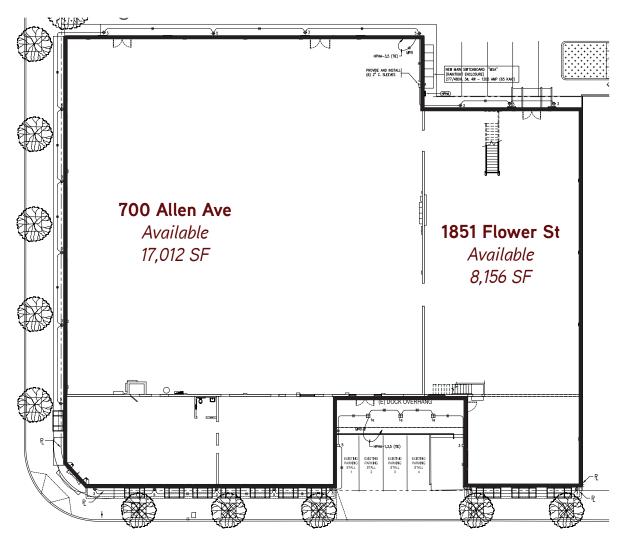

| Available SF  | 8,156 SF - 1851 Flower St    |
|---------------|------------------------------|
|               | 17,012 SF - 700 Allen Ave    |
|               | TOTAL - 25,168 SF            |
| Term          | Dec 2021                     |
| Asking Rate   | \$2.65 PSF Modified Gross    |
| Availability  | Immediate                    |
| Zoning        | M2                           |
| Year Built    | 1949; Renov 2015             |
| Parking Ratio | 2.56 / 1,000 SF Free Surface |