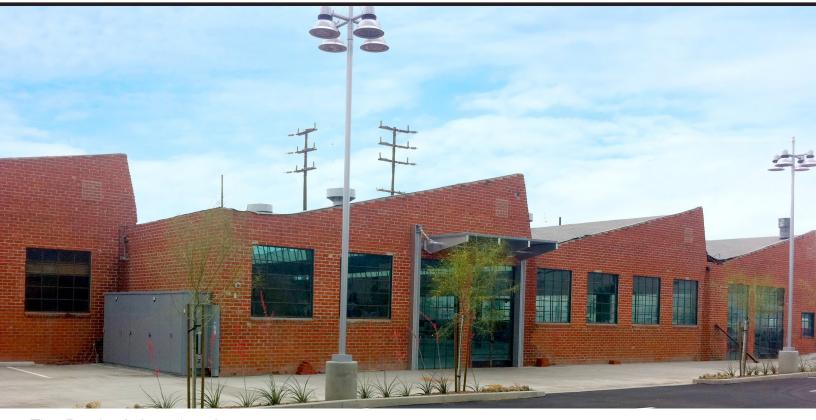

## REXFORD CREATIVE CAMPUS

1851 Flower St / 700 Allen Ave Glendale, CA 91201

The **Rexford Creative Campus** is a unique 3 building campus that was originally built for manufacturing in 1949-1950 but has since been repositioned and renovated in 2015 for creative uses that cater to the entertainment industry. The building has very distinct and unique architectural details that include exposed brick walls, high ceilings with natural wood, lots of skylights, and an open flexible layout.