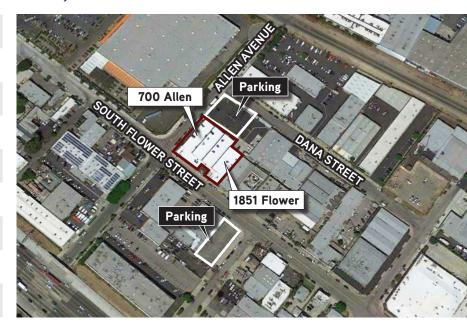

## REXFORD CREATIVE CAMPUS

1851 Flower St / 700 Allen Ave Glendale, CA 91201

The **Rexford Creative Campus** is a unique 3 building campus that was originally built for manufacturing in 1949-1950 but has since been repositioned and renovated in 2015 for creative uses that cater to the entertainment industry. The building has very distinct and unique architectural details that include exposed brick walls, high ceilings with natural wood, lots of skylights, and an open flexible layout.

| Available SF  | 8,156 SF - 1851 Flower St    |
|---------------|------------------------------|
|               | 17,012 SF - 700 Allen Ave    |
|               | TOTAL - 25,168 SF            |
| Term          | Dec 2021                     |
| Asking Rate   | \$2.65 PSF Modified Gross    |
| Availability  | Immediate                    |
| Zoning        | M2                           |
| Year Built    | 1949; Renov 2015             |
| Parking Ratio | 2.56 / 1,000 SF Free Surface |