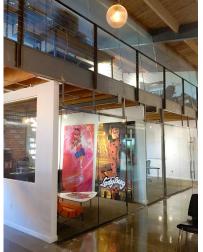

## REXFORD CREATIVE CAMPUS

1851 Flower St / 700 Allen Ave Glendale, CA 91201

The **Rexford Creative Campus** is a unique 3 building campus that was originally built for manufacturing in 1949-1950 but has since been repositioned and renovated in 2015 for creative uses that cater to the entertainment industry. The building has very distinct and unique architectural details that include exposed brick walls, high ceilings with natural wood, lots of skylights, and an open flexible layout.