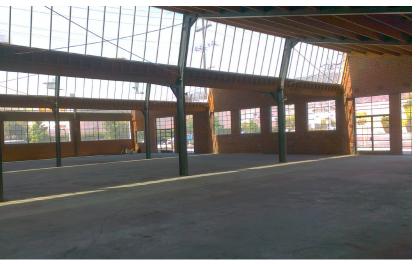

## REXFORD CREATIVE CAMPUS

1851 Flower St / 700 Allen Ave Glendale, CA 91201

The **Rexford Creative Campus** is a unique 3 building campus that was originally built for manufacturing in 1949-1950 but has since been repositioned and renovated in 2015 for creative uses that cater to the entertainment industry. The building has very distinct and unique architectural details that include exposed brick walls, high ceilings with natural wood, lots of skylights, and an open flexible layout.