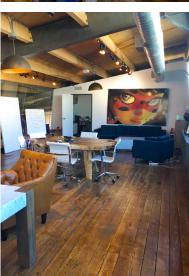

## REXFORD CREATIVE CAMPUS

1851 Flower St / 700 Allen Ave Glendale, CA 91201

The **Rexford Creative Campus** is a unique 3 building campus that was originally built for manufacturing in 1949-1950 but has since been repositioned and renovated in 2015 for creative uses that cater to the entertainment industry. The building has very distinct and unique architectural details that include exposed brick walls, high ceilings with natural wood, lots of skylights, and an open flexible layout.