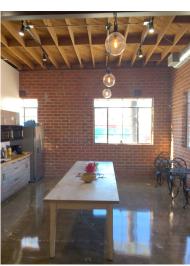

## REXFORD CREATIVE CAMPUS

1851 Flower St / 700 Allen Ave Glendale, CA 91201

The **Rexford Creative Campus** is a unique 3 building campus that was originally built for manufacturing in 1949-1950 but has since been repositioned and renovated in 2015 for creative uses that cater to the entertainment industry. The building has very distinct and unique architectural details that include exposed brick walls, high ceilings with natural wood, lots of skylights, and an open flexible layout.