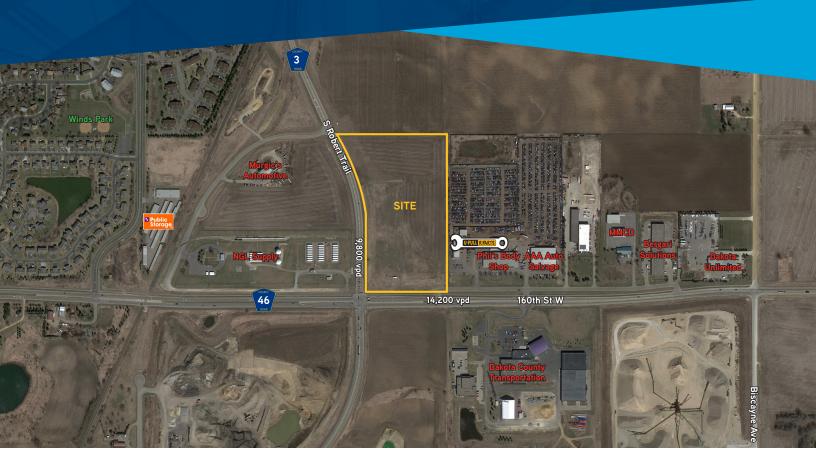

## **PROPERTY HIGHLIGHTS**

- > 21.33 acre site
- > Guided commercial
- > Utilities available at site
- > Great access via County Road 46 with future access via Highway 3
- > Visible to over 24,000 vehicles per day
- > Great opportunity in a fast growing community
- > Conveniently located 20 miles from downtown Minneapolis

#### ROSEMOUNT 21 ACRES > DETAILS

> Address NEC of Highway 3 & County Road 46

Rosemount, MN 55068

Description 21.33 Acres Available

Zoning GI; General Industrial

> Guided Commercial

| > | Demographics      | 1 Mile   | 3 Miles   | 5 Miles   |
|---|-------------------|----------|-----------|-----------|
|   | Population        | 6,465    | 37,796    | 109,159   |
|   | Median HH Income  | \$66,565 | \$92,115  | \$92,769  |
|   | Average HH Income | \$77,659 | \$111,495 | \$111,529 |

> Traffic Counts Highway 3: 9,800 vpd

County Road 46: 14,200 vpd

> Sale Price \$3,720,000