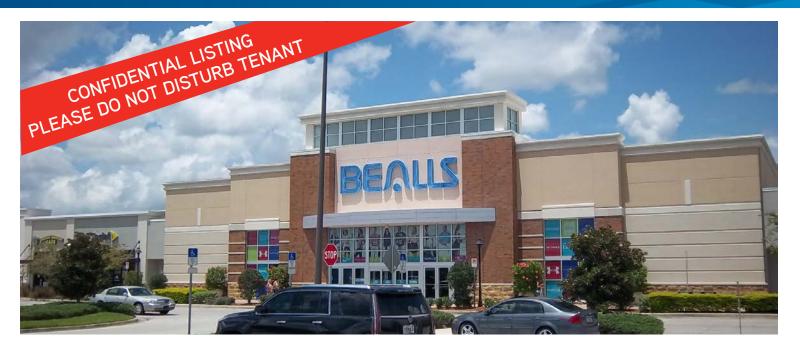

## ANCHOR SPACE AT THE LOOP WEST

2671 W Osceola Pkwy | Kissimmee, FL 34741

## Property Highlights

- > 95,278 SF Beall's anchor space for lease at The Loop West Shopping Center with almost 400,000 SF of retail tenants
  - > Co-tenancy includes JC Penney, TJ Maxx, Babies R Us, Books-A-Million and more
- > Term through 4/30/2022 with 5 5 year renewal options
- > Abutting "The Loop" shopping center with Kohl's, Ross, Michael's, Bed Bath & Beyond, Old Navy, Petco, Pier 1 and more
- > Trade area includes over 2.1 million SF of retail shops including recently opened "Crosslands" shopping center
- > Kissimmee / St. Cloud and South Orange County is one of the most robust residential markets in the U.S. with 166 active/ new subdivisions (Q1 2016)
- > Traffic counts on Osceola Parkway reach nearly 20,000 vehicles per day and over 14,000 vehicles per day on Dyer Blvd. John Young Parkway traffic counts reach over 65,000 vehicles per day
- > Great monument signage and numerous directional parking lot signs.