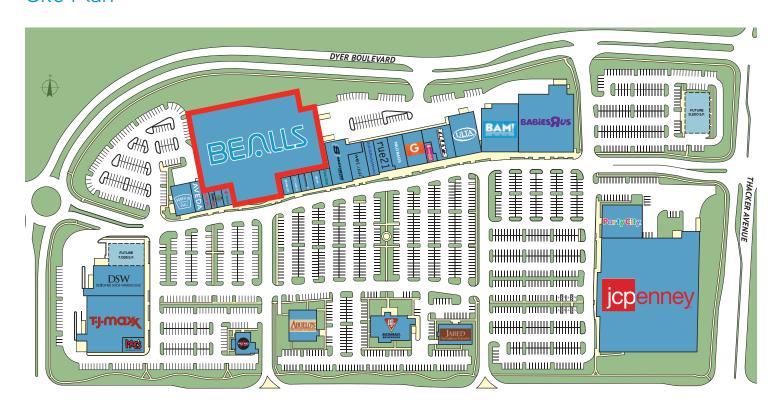

shops including recently opened "Crosslands" shopping center
- > Kissimmee / St. Cloud and South Orange County is one of the most robust residential markets in the U.S. with 166 active/ new subdivisions (Q1 2016)
- > Traffic counts on Osceola Parkway reach nearly 20,000 vehicles per day and over 14,000 vehicles per day on Dyer Blvd. John Young Parkway traffic counts reach over 65,000 vehicles per day
- > Great monument signage and numerous directional parking lot signs.

Call For Details

### Location



## Contact Us

#### SCOTT CORBIN

Executive Managing Director Retail Services +1 407 362 6164 scott.corbin@colliers.com

#### COLLIERS INTERNATIONAL

255 S Orange Ave. Suite 1300 Orlando, FL 32803 www.colliers.com

# MARKET AERIAL





## ANCHOR SPACE AT THE LOOP WEST





### Site Plan





## Demographics

|                    | <u>3 Miles</u> | <u>5 Miles</u> | 10 Miles | <u>20 Miles</u> |
|--------------------|----------------|----------------|----------|-----------------|
| Total Population   | 77,659         | 196,947        | 415,003  | 1,453,108       |
| Daytime Population | 31,727         | 83,152         | 298,135  | 801,643         |
| Households         | 27,273         | 65,527         | 138,967  | 523,345         |
| Average HH Income  | \$58,003       | \$56,551       | \$63,203 | \$67,135        |

E Miles

10 Miles

20 Miles

2 Miles