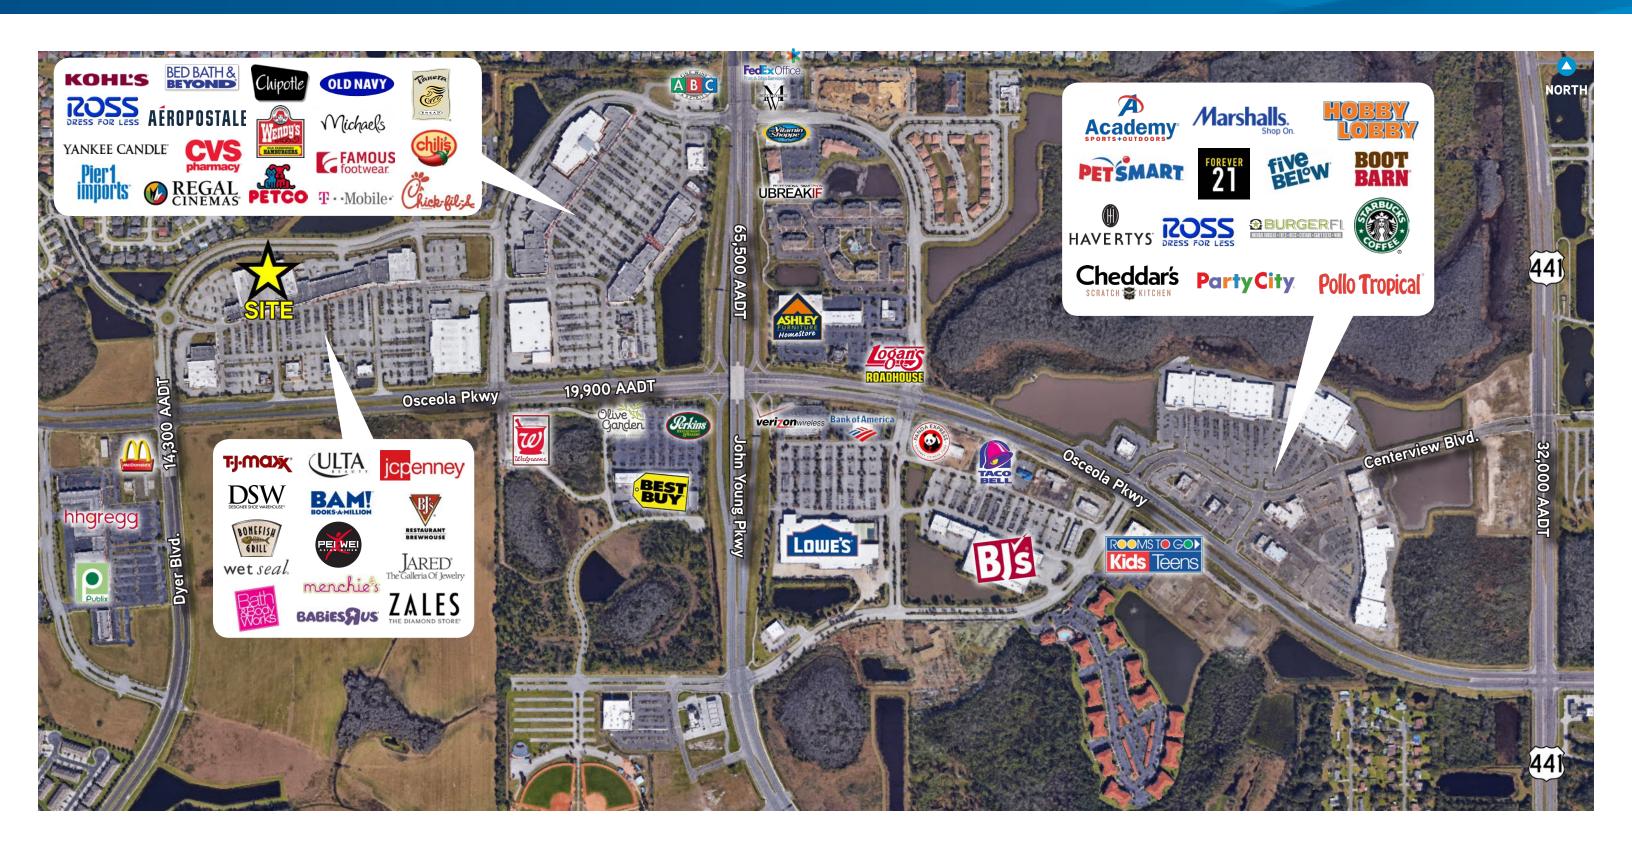

# MARKET AERIAL

## Property Highlights

- > 95,278 SF Beall's anchor space for lease at The Loop West Shopping Center with almost 400,000 SF of retail tenants
  - > Co-tenancy includes JC Penney, TJ Maxx, Babies R Us, Books-A-Million and more
- > Term through 4/30/2022 with 5 5 year renewal options
- > Abutting "The Loop" shopping center with Kohl's, Ross, Michael's, Bed Bath & Beyond, Old Navy, Petco, Pier 1 and more
- > Trade area includes over 2.1 million SF of retail shops including recently opened "Crosslands" shopping center
- > Kissimmee / St. Cloud and South Orange County is one of the most robust residential markets in the U.S. with 166 active/ new subdivisions (Q1 2016)
- > Traffic counts on Osceola Parkway reach nearly 20,000 vehicles per day and over 14,000 vehicles per day on Dyer Blvd. John Young Parkway traffic counts reach over 65,000 vehicles per day
- > Great monument signage and numerous directional parking lot signs.