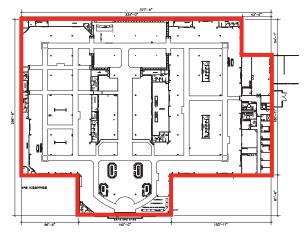

hops including recently opened "Crosslands" shopping center
- > Kissimmee / St. Cloud and South Orange County is one of the most robust residential markets in the U.S. with 166 active/ new subdivisions (Q1 2016)
- > Traffic counts on Osceola Parkway reach nearly 20,000 vehicles per day and over 14,000 vehicles per day on Dyer Blvd. John Young Parkway traffic counts reach over 65,000 vehicles per day
- > Great monument signage and numerous directional parking lot signs.

Call For Details

### Location



## Contact Us

#### SCOTT CORBIN

Executive Managing Director Retail Services +1 407 362 6164 scott.corbin@colliers.com

#### COLLIERS INTERNATIONAL

255 S Orange Ave. Suite 1300 Orlando, FL 32803 www.colliers.com

# MARKET AERIAL





## ANCHOR SPACE AT THE LOOP WEST





### Site Plan





## Demographics

|                    | <u>3 Miles</u> | <u>5 Miles</u> | 10 Miles | <u>20 Miles</u> |
|--------------------|----------------|----------------|----------|-----------------|
| Total Population   | 77,659         | 196,947        | 415,003  | 1,453,108       |
| Daytime Population | 31,727         | 83,152         | 298,135  | 801,643         |
| Households         | 27,273         | 65,527         | 138,967  | 523,345         |
| Average HH Income  | \$58,003       | \$56,551       | \$63,203 | \$67,135        |

E Miles

10 Miles

20 Miles

2 Miles