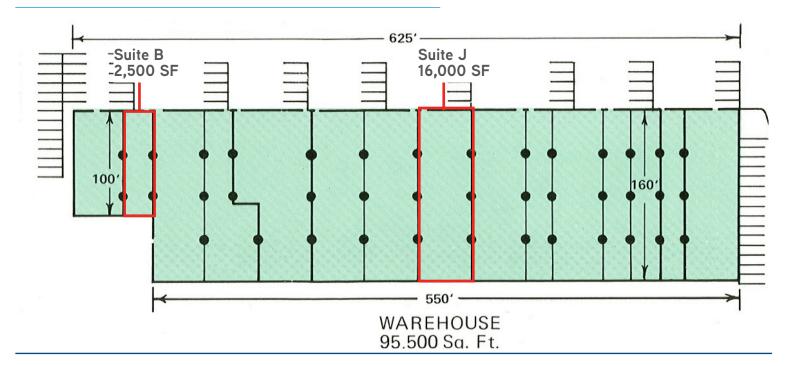

## FLOOR PLAN

This document has been prepared by Colliers International for advertising and general information only. Colliers International makes no guarantees, representations or warranties of any kind, expressed or implied, regarding the information including, but not limited to, warranties of content, accuracy and reliability. Any interested party should undertake their own inquiries as to the accuracy of the information. Colliers International excludes unequivocally all inferred or implied terms, conditions and warranties arising out of this document and excludes all liability for loss and damages arising there from. This publication is the copyrighted property of Colliers International and/or its licensor(s). ©2016. All rights reserved.

### **Available Suites & Rates**

| Suite J | 16,000 SF | \$4.25/SF, NNN | Available April 1,<br>2018 |
|---------|-----------|----------------|----------------------------|
| Suite B | 2.500 SF  | \$4,25/SF. NNN |                            |

#### Site Size

> Total building size: 95,500 SF

> Total lot size: +/- 4.79 acres