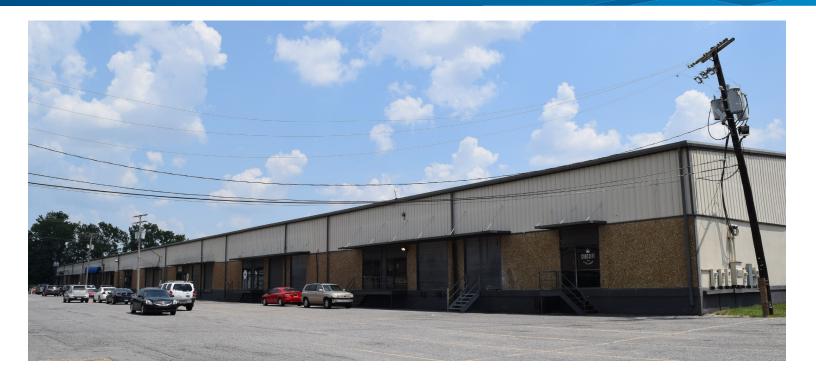

# FOR LEASE > INDUSTRIAL/ WAREHOUSE SPACE

1021 Jessie Rd, Little Rock, AR 72202

CASI RUNNELLS, RPA 501 372 6161 | 713 casi.runnells@colliers.com

KEVIN HUCHINGSON, CRE, CCIM, SIOR 501 372 6161 | 708

kevin.huchingson@colliers.com

#### Site Size

> Total building size: 95,500 SF

> Total lot size: +/- 4.79 acres