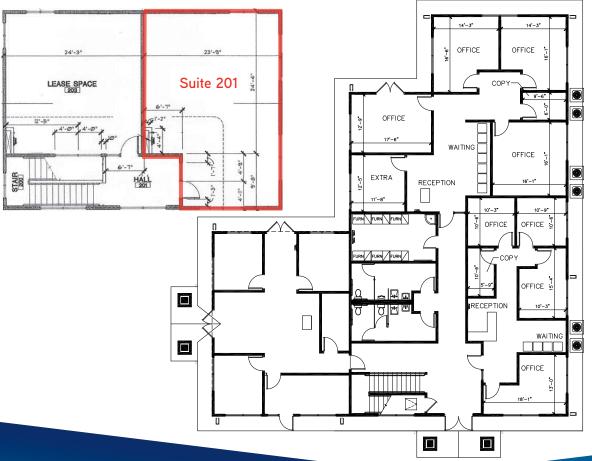

### **SPACE AVAILABLE**

| SUITE | SIZE     | RATE         |
|-------|----------|--------------|
| 101   | 1,236 SF | \$15.00 FSEJ |
| 201   | 751 SF   | \$14.00 FSEJ |
| 202   | 886 SF   | \$14.00 FSEJ |