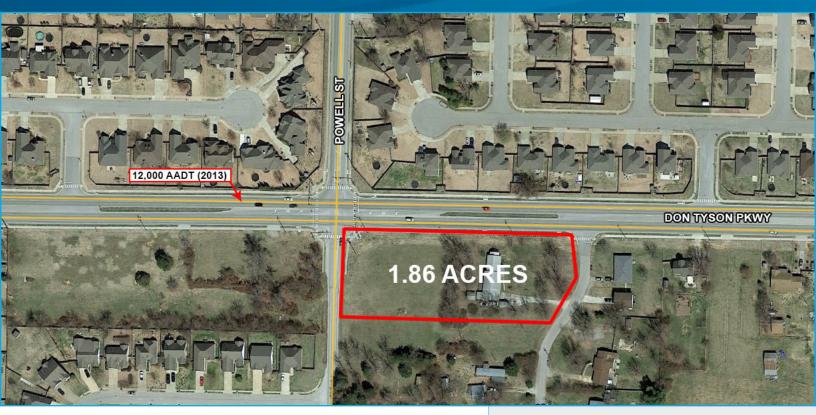

## **Property Information**

Price > \$299,000

- > 1.86 +/- acres
- > Great Location at Corner of Don Tyson
  Parkway and Powell Street
- > Can be Re-Zoned