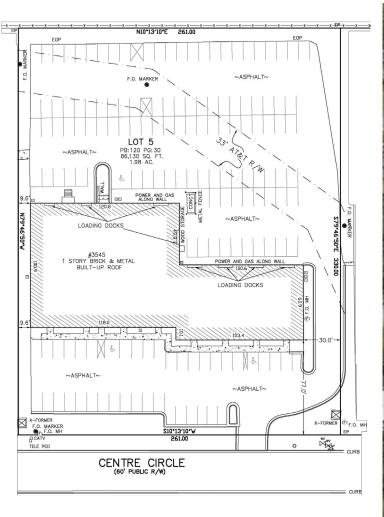

- > 18,000 SF on 1.98 Acres
- > 100% Leased with 4 Tenants
- > Current Annual NOI of \$127,940.76 (Triple Net)
- > Ample Parking
- > Dock High & Drive In Doors
- > Immediate Access to Interstate 77 & Interstate 485
- > Tax Parcel ID: 7250000050
- > UDD Zoning Urban Development District