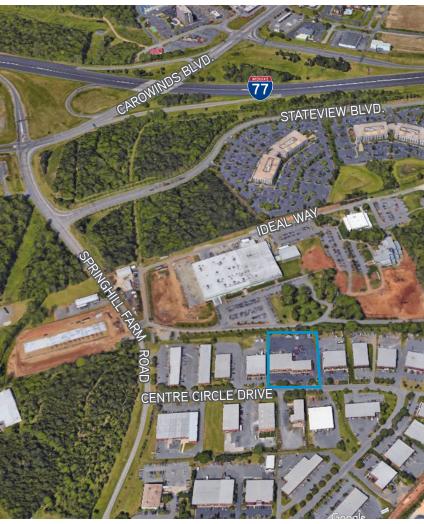

- > 18,000 SF on 1.98 Acres
- > 100% Leased with 4 Tenants
- > Current Annual NOI of \$127,940.76 (Triple Net)
- > Ample Parking
- > Dock High & Drive In Doors
- > Immediate Access to Interstate 77 & Interstate 485
- > Tax Parcel ID: 7250000050
- > UDD Zoning Urban Development District