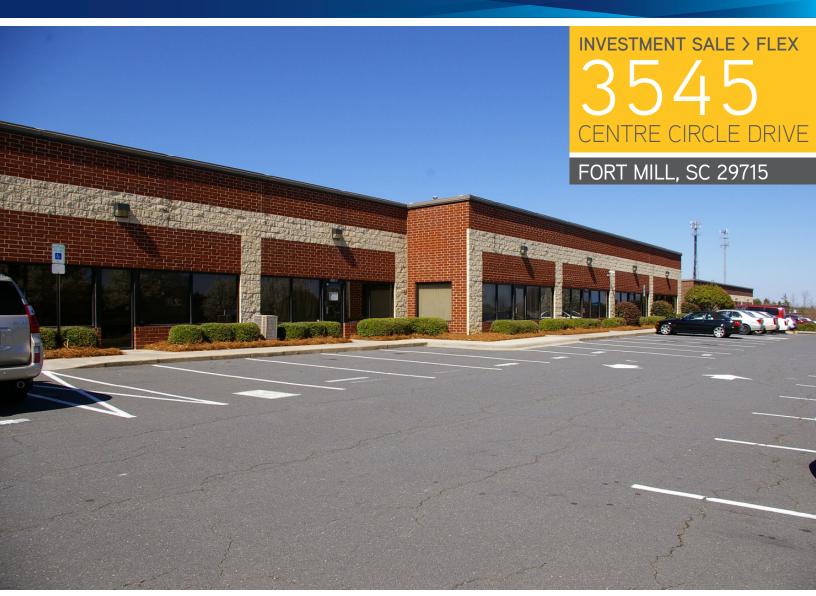

- > 18,000 SF on 1.98 Acres
- > 100% Leased with 4 Tenants
- > Current Annual NOI of \$127,940.76 (Triple Net)
- > Ample Parking
- > Dock High & Drive In Doors
- > Immediate Access to Interstate 77 & Interstate 485
- > Tax Parcel ID: 7250000050
- > UDD Zoning Urban Development District

## INVESTMENT SALE > FLEX 3545 CENTRE CIRCLE DRIVE | FORT MILL, SC 29715