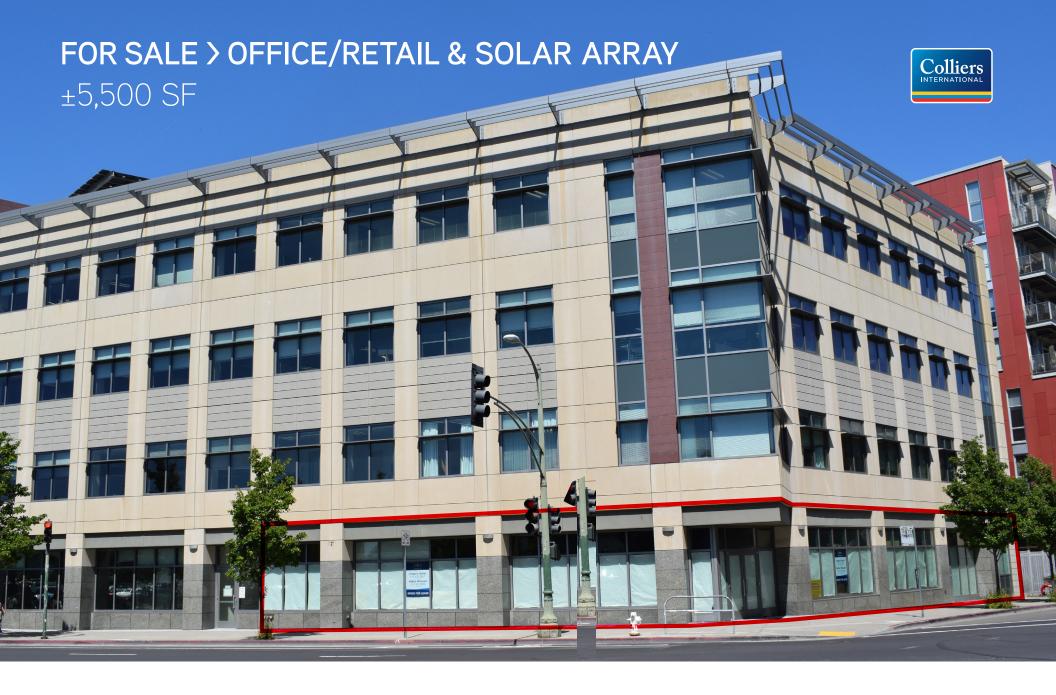

2018 San Pablo Avenue OAKLAND | UPTOWN

## 2018 San Pablo Avenue, Oakland

#### HIGHLIGHTS

- > High visibility with approximately 150 LF of frontage
- > Flex space
- > Approximately 5,500 SF
- Courtyard

- > Floor to ceiling windows
- Existing income stream through Solar Array
- > Energy saving solar!