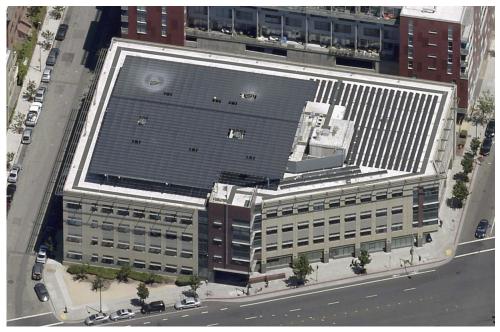

#### HIGHLIGHTS

- > High visibility with approximately 150 LF of frontage
- > Flex space
- > Approximately 5,500 SF
- Courtyard

- > Floor to ceiling windows
- Existing income stream through Solar Array
- > Energy saving solar!