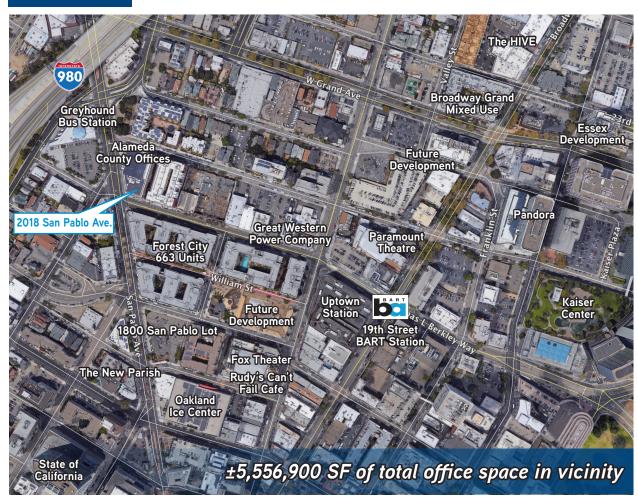

2018 San Pablo Avenue OAKLAND | UPTOWN

#### NADINE WHISNANT

+1 510 433 5858 nadine.whisnant@colliers.com CA License No. 00966437

#### **GREGORY HUNTER**

+1 510 433 5867 gregory.hunter@colliers.com CA License No. 01958872

## 2018 San Pablo Avenue, Oakland

#### **AMENITIES MAP**



# Colliers

#### **NADINE WHISNANT**

+1 510 433 5858 nadine.whisnant@colliers.com CA License No. 00966437

#### **GREGORY HUNTER**

+1 510 433 5867 gregory.hunter@colliers.com CA License No. 01958872

#### **TRANSPORTATION**

- > AC Transit Bus in front of building
- > BART 3 blocks
- Direct access to I-980
- > Free "B" Shuttle 3 blocks

#### **SPACE PLAN**



## 2018 San Pablo Avenue, Oakland



#### HIGHLIGHTS

- > High visibility with approximately 150 LF of frontage
- > Flex space
- > Approximately 5,500 SF
- Courtyard

- > Floor to ceiling windows
- Existing income stream through Solar Array
- > Energy saving solar!







### NADINE WHISNANT

+1 510 433 5858 nadine.whisnant@colliers.com CA License No. 00966437

#### **GREGORY HUNTER**

+1 510 433 5867 gregory.hunter@colliers.com C