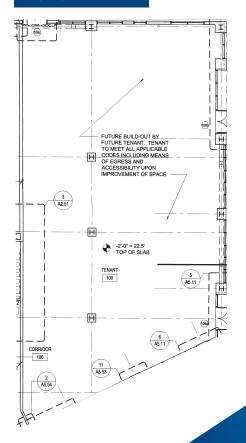

2018 San Pablo Avenue OAKLAND | UPTOWN

#### NADINE WHISNANT

+1 510 433 5858 nadine.whisnant@colliers.com CA License No. 00966437

#### **GREGORY HUNTER**

+1 510 433 5867 gregory.hunter@colliers.com CA License No. 01958872

## 2018 San Pablo Avenue, Oakland

#### **AMENITIES MAP**



# Colliers

#### **NADINE WHISNANT**

+1 510 433 5858 nadine.whisnant@colliers.com CA License No. 00966437

#### **GREGORY HUNTER**

+1 510 433 5867 gregory.hunter@colliers.com CA License No. 01958872

#### **TRANSPORTATION**

- > AC Transit Bus in front of building
- > BART 3 blocks
- Direct access to I-980
- > Free "B" Shuttle 3 blocks

#### **SPACE PLAN**



## 2018 San Pablo Avenue, Oakland



#### HIGHLIGHTS

- > High visibility with approximately 150 LF of frontage
- > Flex space
- > Approximately 5,500 SF
- Courtyard

- > Floor to ceiling windows
- Existing income stream through Solar Array
- > Energy saving solar!







### NADINE WHISNANT

+1 510 433 5858 nadine.whisnant@colliers.com CA License No. 00966437

#### **GREGORY HUNTER**

+1 510 433 5867 gregory.hunter@colliers.com CA License No. 01958872