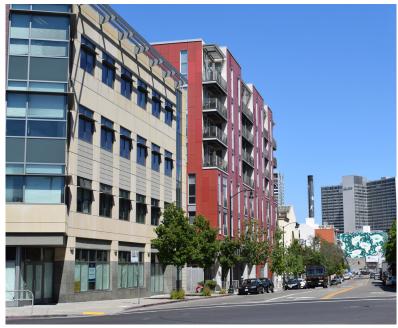

2018 San Pablo Avenue OAKLAND | UPTOWN

## 2018 San Pablo Avenue, Oakland

#### HIGHLIGHTS

- > High visibility with approximately 150 LF of frontage
- > Flex space
- > Approximately 5,500 SF
- Courtyard

- > Floor to ceiling windows
- Existing income stream through Solar Array
- > Energy saving solar!