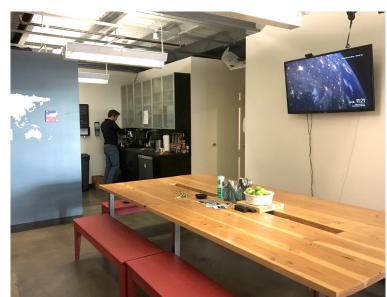

## **DETAILS**

FLOOR: Suite 100

SIZE: 1,000 - 3,000 RSF

TERM: Flexible sublease term

RENTAL RATE: \$40.00/RSF Full Service

Four private offices, conference BUILD-OUT: room, open area, kitchenette, storage

and mezzanine level