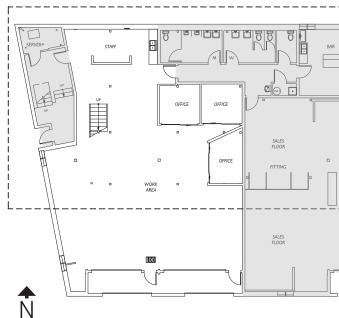

## **DETAILS**

FLOOR: Suite 100

SIZE: 1,000 - 3,000 RSF

TERM: Flexible sublease term

RENTAL RATE: \$40.00/RSF Full Service

Four private offices, conference BUILD-OUT: room, open area, kitchenette, storage

and mezzanine level