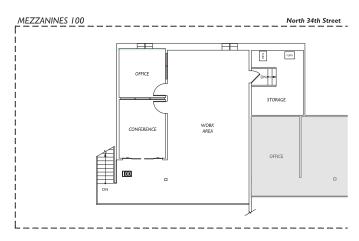

## **DETAILS**

FLOOR: Suite 100

SIZE: 1,000 - 3,000 RSF

TERM: Flexible sublease term

RENTAL RATE: \$40.00/RSF Full Service

Four private offices, conference BUILD-OUT: room, open area, kitchenette, storage

and mezzanine level