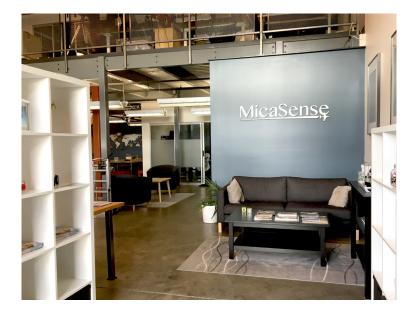

## **DETAILS**

FLOOR: Suite 100

SIZE: 1,000 - 3,000 RSF

TERM: Flexible sublease term

RENTAL RATE: \$40.00/RSF Full Service

Four private offices, conference BUILD-OUT: room, open area, kitchenette, storage

and mezzanine level