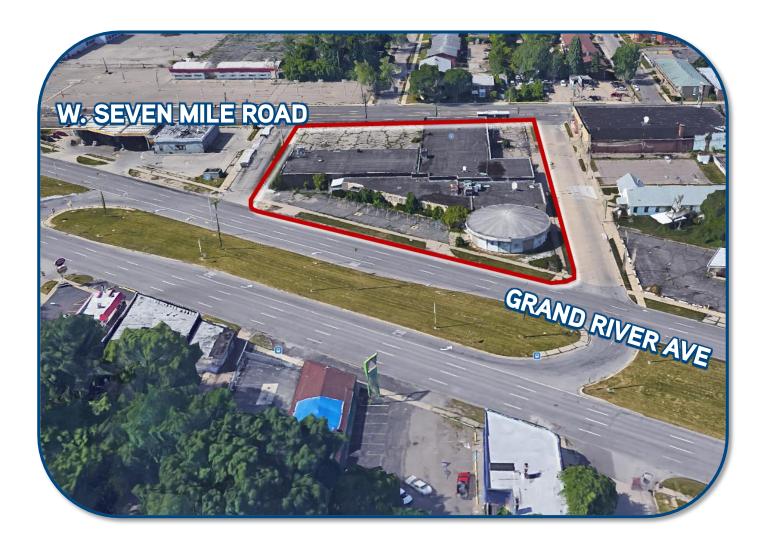

## FOR SALE > RETAIL FORMER DON MASSEY SHOWROOM

24600 W GRAND RIVER AVENUE | DETROIT, MICHIGAN

## > BIRDS EYE AERIAL

PETER McGRATH PHONE 248 540 1000 EXT 1848 EMAIL peter.mcgrath@colliers.com

MAX GOLDMAN PHONE 248 540 1000 EXT 1608 EMAIL max.goldman@colliers.com