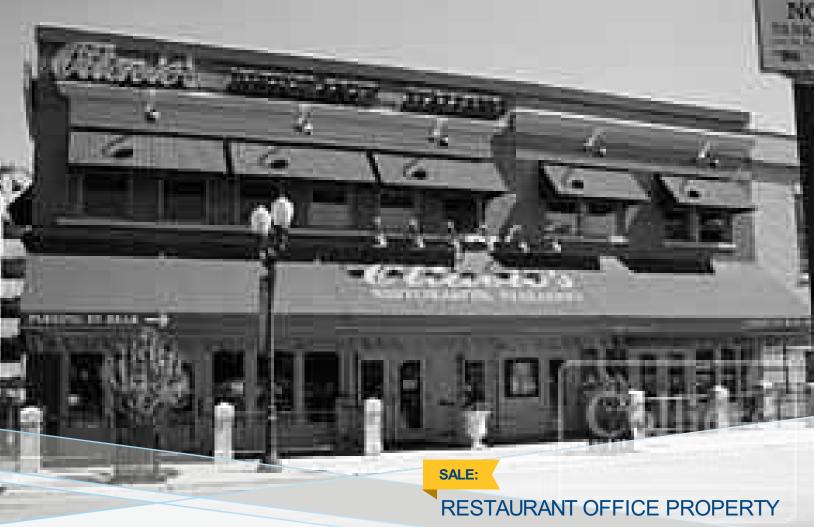

69-77 East Center Street, Provo, UT 84606

## FEATURES AND AMENITIES

Located on Provo City's Historic Center Street One block North & East from the new Provo City Center LDS Temple for increased exposure Remodeled upper level offices Street Parking and additional parking behind the building Investment Sale. 7.36% Cap Rate. BUILDING SIZE: 17,100.00 SF, LOT SIZE: 7,840.80 SF SALE PRICE (\$): 2,200,000