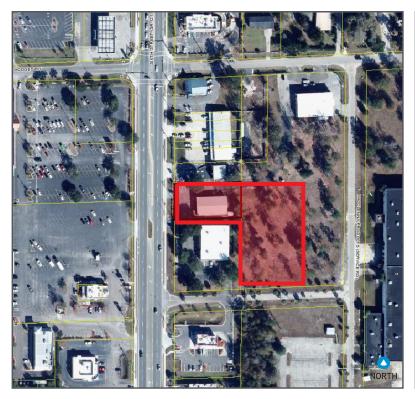

#### **Key Features**

- > 1.5± AC retail parcel with a 4,100± SF building on site
- > Property has approximately 102' frontage along S. 6th St., the main commercial corridor serving Macclenny, FL
- > Parcel size can be configured based on need, as seller also owns an additional 3.67± AC
- > Property is located between Advance Auto and Jiffy Lube
- > Ideal location for a retail user looking for frontage along the main commercial corridor
- > Asking Price: \$600,000