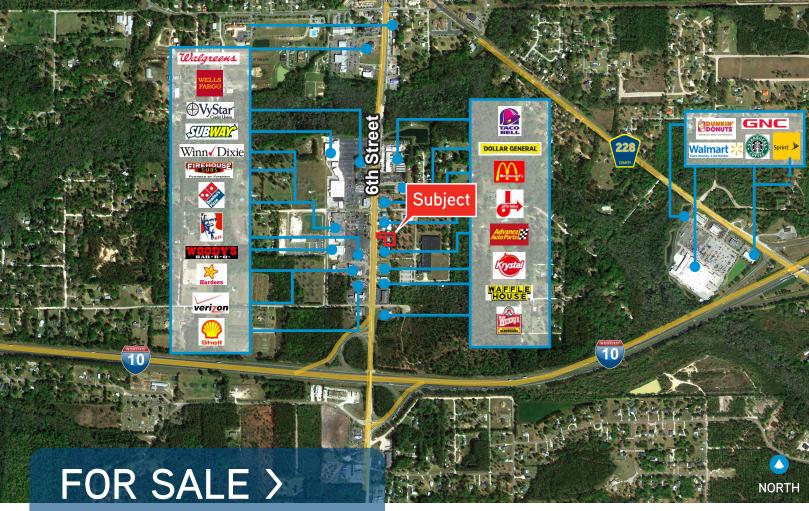

#### **Key Features**

- > 1.5± AC retail parcel with a 4,100± SF building on site
- > Property has approximately 102' frontage along S. 6th St., the main commercial corridor serving Macclenny, FL
- > Parcel size can be configured based on need, as seller also owns an additional 3.67± AC
- > Property is located between Advance Auto and Jiffy Lube
- > Ideal location for a retail user looking for frontage along the main commercial corridor
- > Asking Price: \$600,000