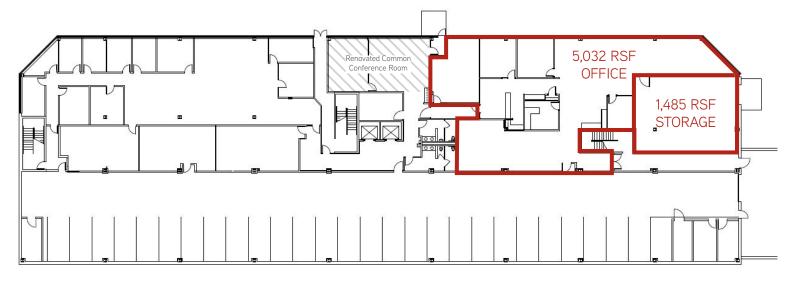

## **BUILDING INFORMATION**

| Lease Rate:      | \$10.00/SF NNN              |
|------------------|-----------------------------|
| Parking:         | 5/1,000 SF                  |
| Year Built:      | 2001                        |
| Stories:         | 3                           |
| Building Size:   | 89,457 SF                   |
| Available Space: | 6,517 RSF *Available 8/2018 |
|                  |                             |