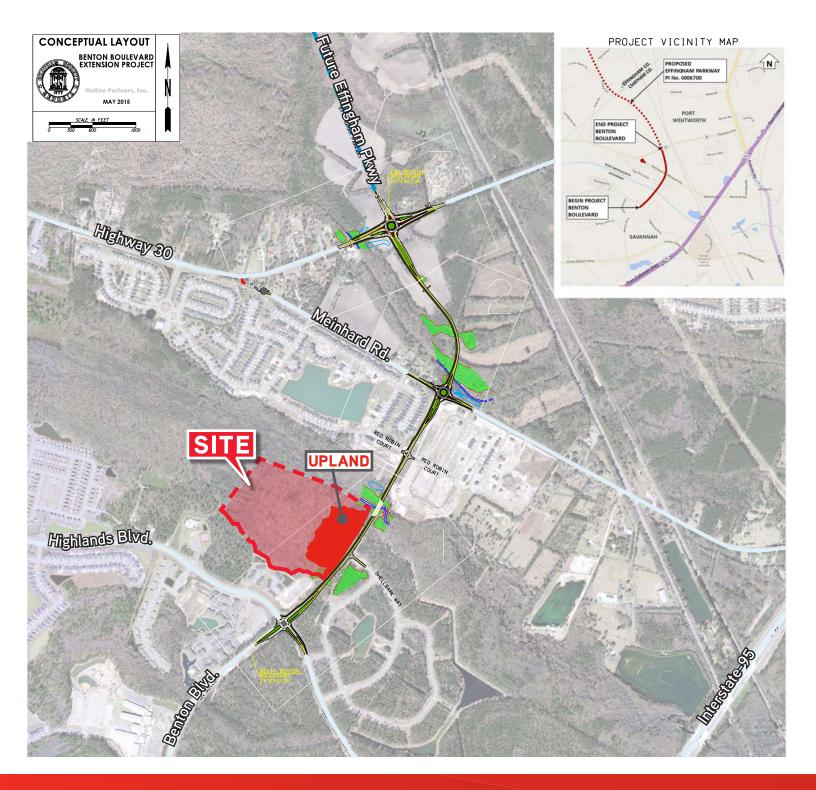

## Property Highlights

- > Land size: ±45.03 Acres (±11.81 Upland Acres)
- > Commercial land located in fastest growing region in Georgia
- > Adjacent to the Highlands residential development, more than ±1,200 acres of single and multifamily units
- > Large commercially underserved residential population in the Highlands and South Effingham
- > Benton Boulevard will be extended to Highway 30 and will become Effingham Parkway
- > 1,214 feet of frontage on future Benton Boulevard extension
- > Zoning: PUD-C, City of Savannah