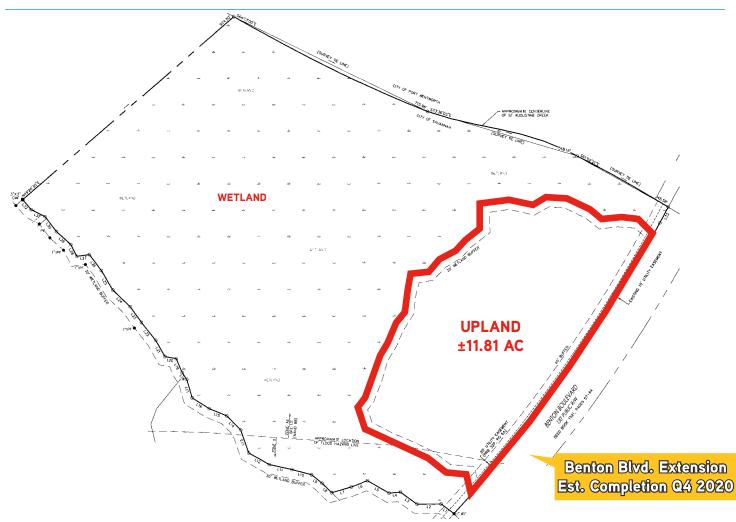

## Property Highlights

- > Land size: ±45.03 Acres (±11.81 Upland Acres)
- > Commercial land located in fastest growing region in Georgia
- > Adjacent to the Highlands residential development, more than ±1,200 acres of single and multifamily units
- > Large commercially underserved residential population in the Highlands and South Effingham
- > Benton Boulevard will be extended to Highway 30 and will become Effingham Parkway
- > 1,214 feet of frontage on future Benton Boulevard extension
- > Zoning: PUD-C, City of Savannah

### POOLER, GA 31322

Site Plan

| Demographics       | 1 MILES  | 3 MILES   | 5 MILES  |
|--------------------|----------|-----------|----------|
| POPULATION:        | 4,986    | 17,257    | 37,790   |
| NO. OF HH:         | 1,950    | 6,647     | 13,943   |
| AVERAGE HH INCOME: | \$99,939 | \$100,104 | \$94,256 |
| NO. OF BUSINESSES: | 34       | 396       | 1,595    |
| NO. OF EMPLOYEES:  | 627      | 7,184     | 5,986    |
|                    |          |           |          |