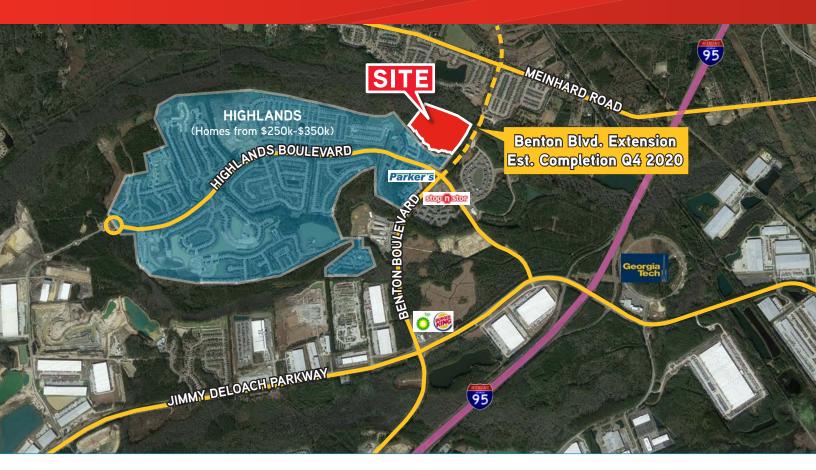

## Benton Boulevard - Highlands Tract A

POOLER, GA 31322

## Property Highlights

- > Land size: ±45.03 Acres (±11.81 Upland Acres)
- > Commercial land located in fastest growing region in Georgia
- > Adjacent to the Highlands residential development, more than ±1,200 acres of single and multifamily units
- > Large commercially underserved residential population in the Highlands and South Effingham
- > Benton Boulevard will be extended to Highway 30 and will become Effingham Parkway
- > 1,214 feet of frontage on future Benton Boulevard extension
- > Zoning: PUD-C, City of Savannah