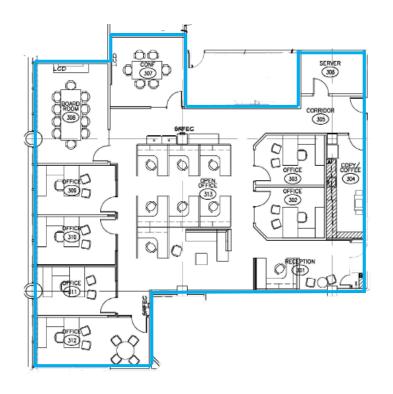

Northfield Drive WINDSOR, CT 06095

Best quality building north of Hartford!

100 Northfield is a contemporary, well-managed, Energy Star office building with quick access to I-91 at Exit 38.

3,721 SF executive suite on the third floor for sublease.





Colliers International 864 Wethersfield Avenue Hartford, CT 06114 860 249 6521 **RAY THOMAS** 860 616 4029 ray.thomas@colliers.com

## **FLOOR PLAN**



## **DISTINCTIVE SPACE**

- Best quality building north of Hartford
- Beautiful suburban setting, yet only 1 mile to I-91, exit 38
- Senior executive-level finishes throughout
- Glass exterior walls in offices
- Long-term sublease expiring January 2021

## **BELOW MARKET SUBLEASE RATE:**

\$16.00 PSF GROSS