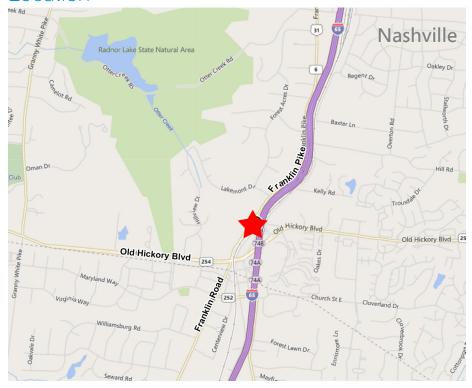

## **Building Amenities**

- > 1,028 SF available on 1st Floor
- > Covered parking
- > Quick access to the interstate system
- > Individual heat and air conditioning
- > Traffic Count on I-65: 181,300 ADT
- Located on Franklin Road just north of Old Hickory Boulevard
- All the conveniences of Brentwood without the traffic

#### Location

BUILDING 5556

1st

**FLOOR** 

## Demographics (2017)

|               | 1 MILE                             | 3 MILE    | 5 MILE    |
|---------------|------------------------------------|-----------|-----------|
| Population    | 3,399                              | 37,029    | 132,770   |
| Avg. HH Inc.  | \$100,316                          | \$134,011 | \$118,527 |
| Traffic Count | 14,251 VPD on Franklin Road (2016) |           |           |