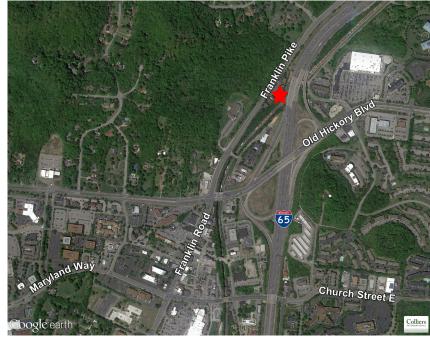

#### Location

BUILDING 5556

1st

**FLOOR** 

## **Building Amenities**

- > 1,028 SF available on 1st Floor
- > Covered parking
- > Quick access to the interstate system
- > Individual heat and air conditioning
- > Traffic Count on I-65: 181,300 ADT
- Located on Franklin Road just north of Old Hickory Boulevard
- All the conveniences of Brentwood without the traffic