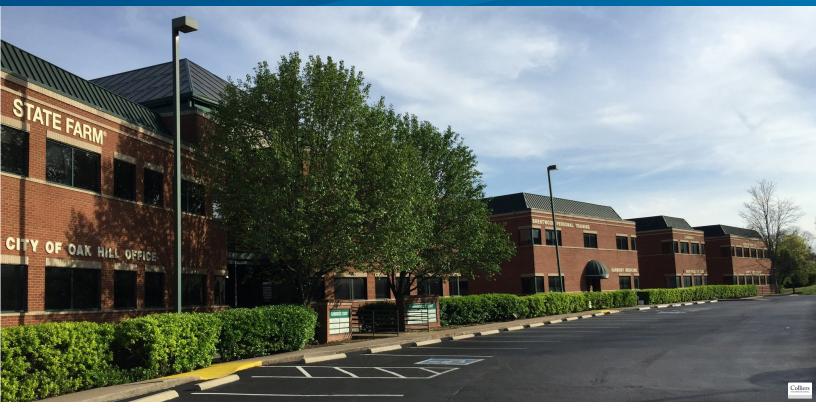

# Cambridge Court

## **Building Amenities**

- > 1,028 SF available on 1st Floor
- > Covered parking
- > Quick access to the interstate system
- > Individual heat and air conditioning
- > Traffic Count on I-65: 181,300 ADT
- Located on Franklin Road just north of Old Hickory Boulevard
- All the conveniences of Brentwood without the traffic