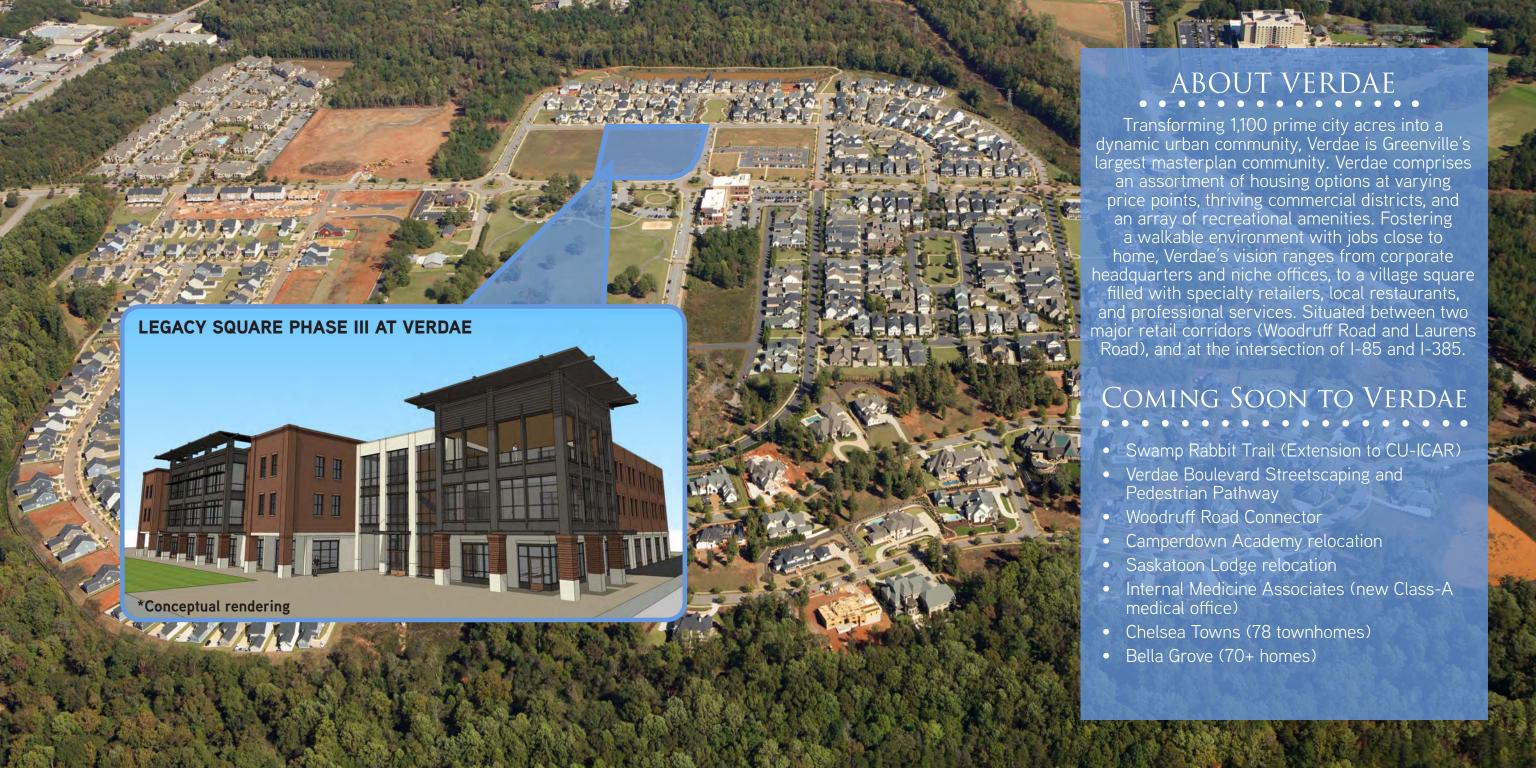

#### LEGACY SQUARE

Legacy Square is located in the heart of the Verdae masterplan community, an  $\pm 1,100$  acre mixed-use development, comprised of residential, office, retail, and greenspace. This is a rare opportunity to benefit from the community of a master-planned development, while also taking advantage of close proximity to long-established communities and infrastructure. Legacy Square will serve as an amenity to those living and working in Verdae, as well as a unique destination for surrounding neighborhoods and commercial districts.

 Nearby businesses include Fluor, Hubbell Lighting, CUICAR, TD Bank and GE

LEGACY SQUARE
HOLLINGSWORTH PARK

—VERDAE—