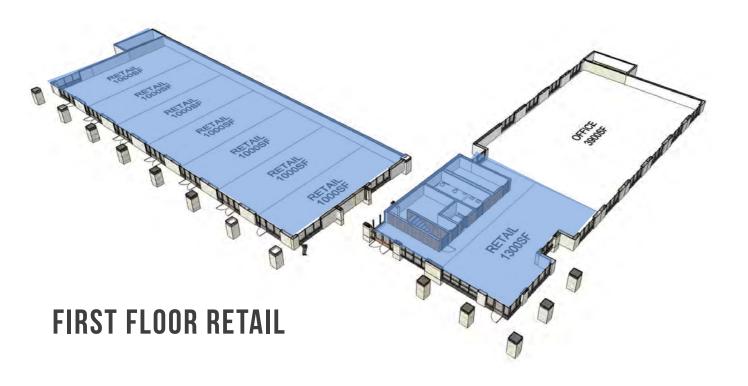

#### PROPERTY ATTRIBUTES

- Available: ±1,000 7,000 SF
- Three endcap opportunities with outstanding visibility
- Patio seating opportunities
- On-site parking

- Mixed-use building with office space on the second and third floors totaling ±33,000 SF
- Across the street from Legacy Park