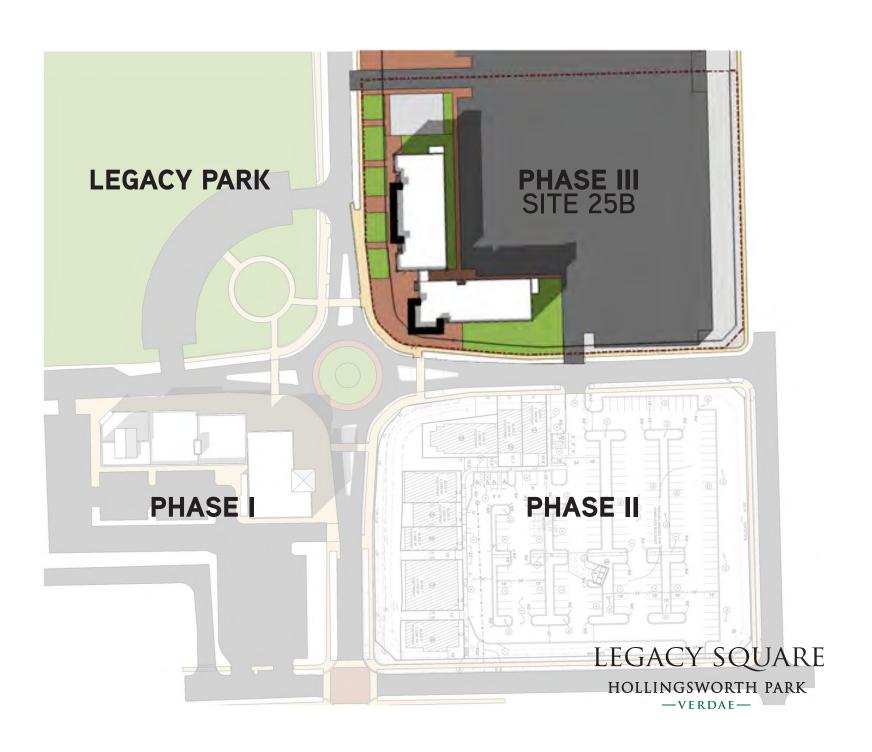

### PHASE 3

#### PROPERTY ATTRIBUTES

- Available: ±1,000 7,000 SF
- Three endcap opportunities with outstanding visibility
- Patio seating opportunities
- On-site parking

- Mixed-use building with office space on the second and third floors totaling ±33,000 SF
- Across the street from Legacy Park