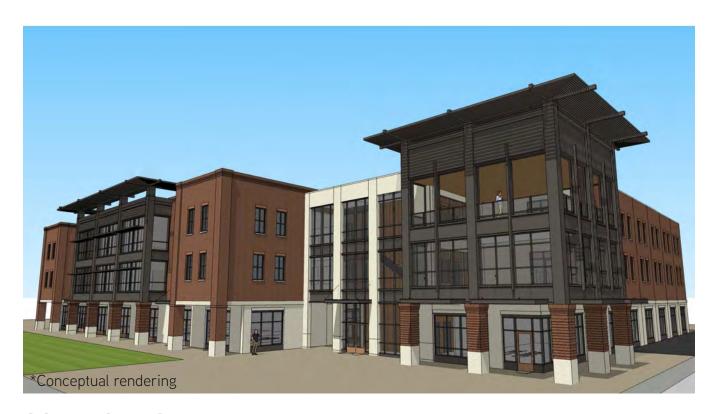

### PHASE 3

#### PROPERTY ATTRIBUTES

- Available: ±1,000 7,000 SF
- Three endcap opportunities with outstanding visibility
- Patio seating opportunities
- On-site parking

- Mixed-use building with office space on the second and third floors totaling ±33,000 SF
- Across the street from Legacy Park

 Nearby businesses include Fluor, Hubbell Lighting, CUICAR, TD Bank and GE

LEGACY SQUARE
HOLLINGSWORTH PARK

—VERDAE—