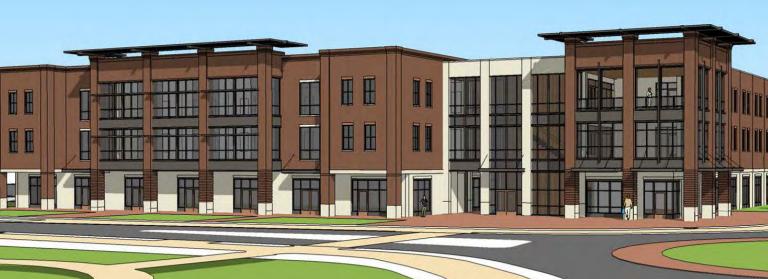

# LEGACY SQUARE PHASE III

**GREENVILLE** 

### PHASE 3

#### PROPERTY ATTRIBUTES

- Available: ±1,000 7,000 SF
- Three endcap opportunities with outstanding visibility
- Patio seating opportunities
- On-site parking

- Mixed-use building with office space on the second and third floors totaling ±33,000 SF
- Across the street from Legacy Park