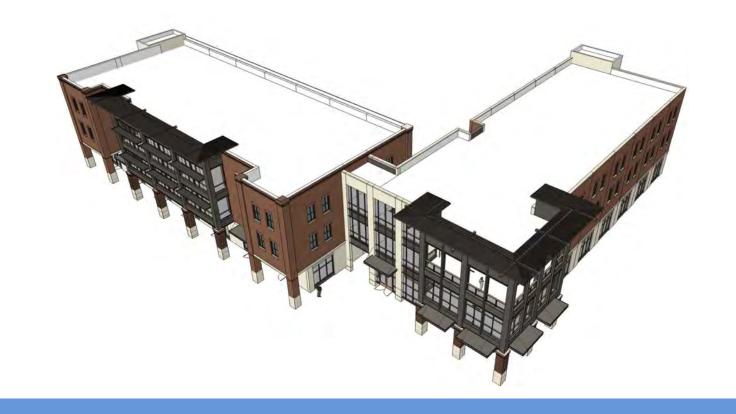

### PHASE 3

#### PROPERTY ATTRIBUTES

- Available: ±1,000 7,000 SF
- Three endcap opportunities with outstanding visibility
- Patio seating opportunities
- On-site parking

- Mixed-use building with office space on the second and third floors totaling ±33,000 SF
- Across the street from Legacy Park

 Nearby businesses include Fluor, Hubbell Lighting, CUICAR, TD Bank and GE

LEGACY SQUARE
HOLLINGSWORTH PARK

—VERDAE—