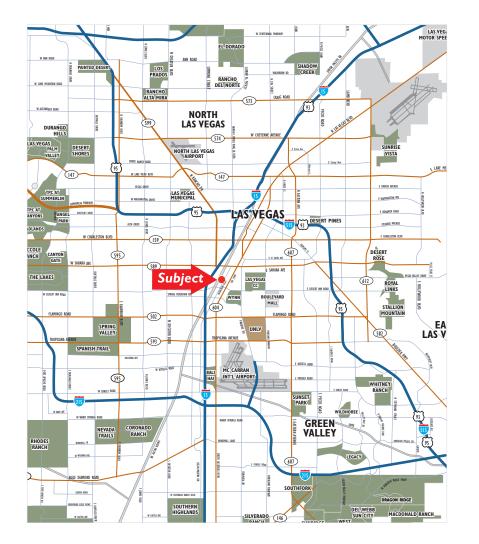

The property is conveniently located just minutes from the Las Vegas "Strip" with easy access to the I-15 Freeway as well as both East and West Corridors via Sahara Avenue. Vacant units are turn-key and available for immediate occupancy.