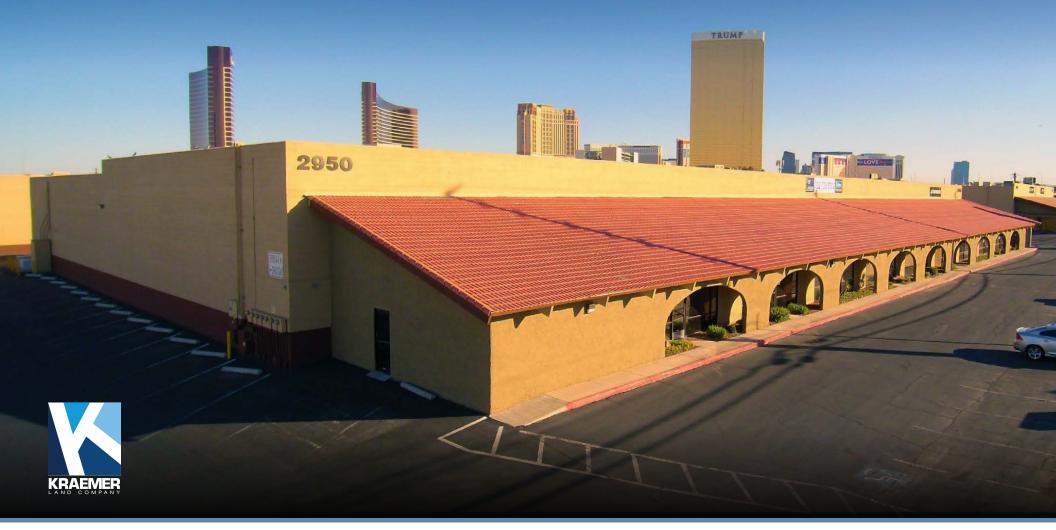

## HIGHLAND INDUSTRIAL CENTER

2910 - 3010 SOUTH HIGHLAND DRIVE // LAS VEGAS, NEVADA 89109

**Highland Industrial Center** is comprised of five separate industrial buildings that offer a wide variety of floor plans with varying office configurations and warehouse clearance heights. All industrial units offer some combination of dock, ramp and ground level loading.

The property is conveniently located just minutes from the Las Vegas "Strip" with easy access to the I-15 Freeway as well as both East and West Corridors via Sahara Avenue. Vacant units are turn-key and available for immediate occupancy.

#### **PROPERTY DETAILS**

- ±238,935 SF Professionally Managed Industrial Park
- Two Units Remaining:
  - > 2950 C-D: ±21,378 SF
  - > 2910 G: ±9,125 SF
- M (Las Vegas) Zoning
- ±18' to ±20' Clear Height
- Grade Level Roll Up Doors
- Fire Sprinklers at 0.21 per ±1,500 SF
- Landscaping, Painting and Exterior Signage Recently Renovated
- 2950 C-D Offers Excellent Frontage on South Highland Drive
- Close Proximity to the Las Vegas "Strip" and I-15