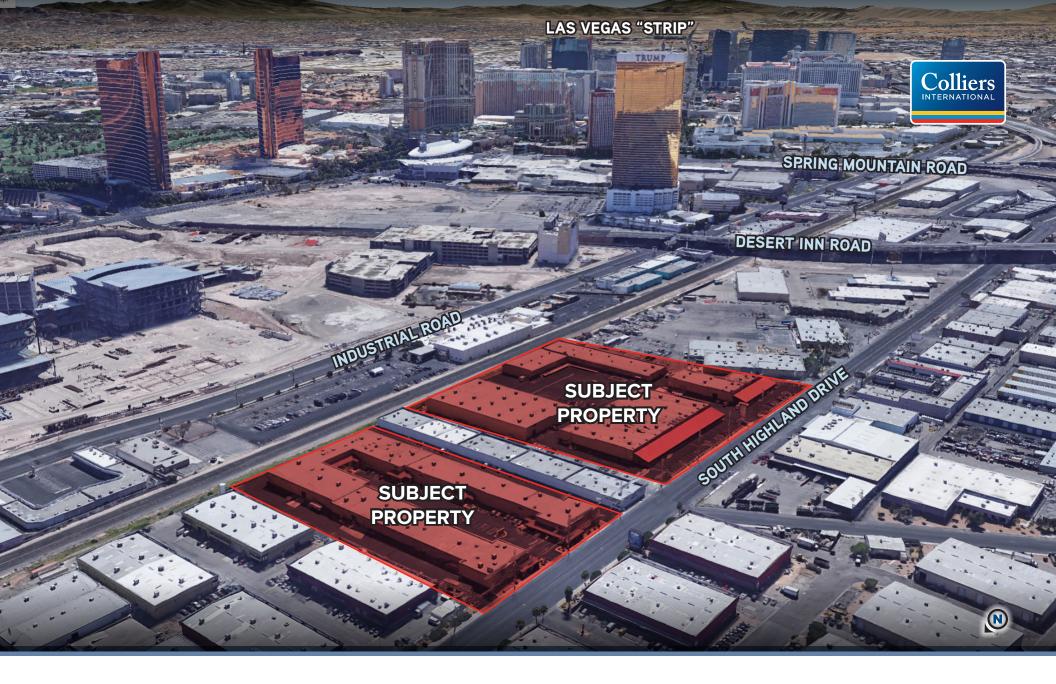

## HIGHLAND INDUSTRIAL CENTER

2910 - 3010 SOUTH HIGHLAND DRIVE // LAS VEGAS, NEVADA 89109

**Highland Industrial Center** is comprised of five separate industrial buildings that offer a wide variety of floor plans with varying office configurations and warehouse clearance heights. All industrial units offer some combination of dock, ramp and ground level loading.

The property is conveniently located just minutes from the Las Vegas "Strip" with easy access to the I-15 Freeway as well as both East and West Corridors via Sahara Avenue. Vacant units are turn-key and available for immediate occupancy.