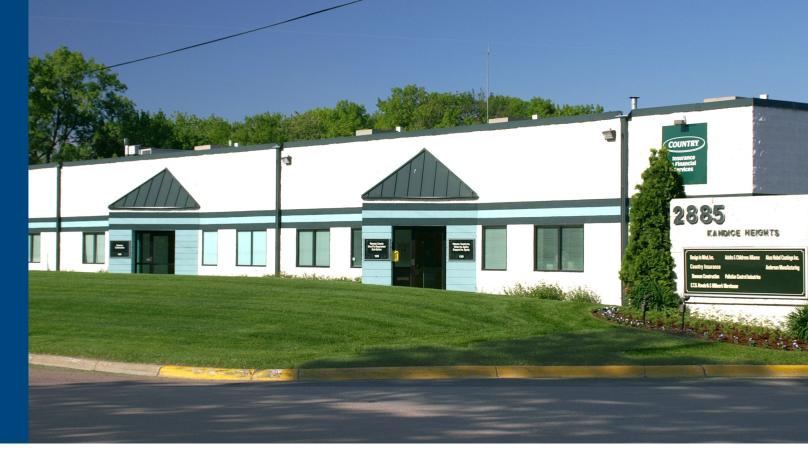

# 2885 Country Drive Little Canada, MN

MIKE BRASS 952 837 3054 direct 612 750 4312 mobile mike.brass@colliers.com

## Key Features/Highlights

- > 32,670 square foot building
- > Dock and drive-in loading
- > 14'-16' clear height
- > 9' ceilings in office area

- > Ample parking spaces
- > Close to many amenities
- Outstanding location with easy access to I-35E via Little Canada Road

#### 2885 COUNTRY DRIVE, LITTLE CANADA, MINNESOTA