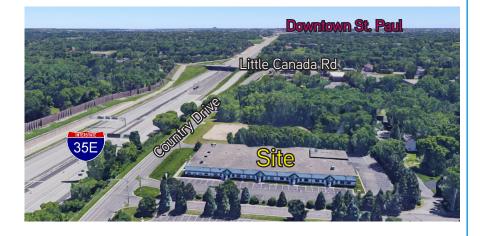

## Key Features/Highlights

- > 32,670 square foot building
- > Dock and drive-in loading
- > 14'-16' clear height
- > 9' ceilings in office area

- > Ample parking spaces
- > Close to many amenities
- Outstanding location with easy access to I-35E via Little Canada Road