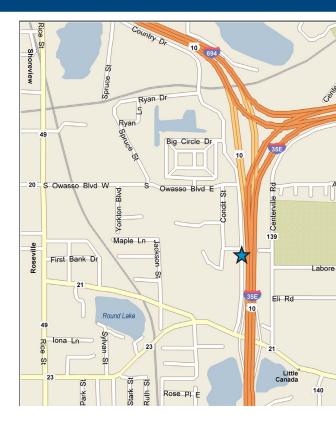

## Key Features/Highlights

- > 32,670 square foot building
- > Dock and drive-in loading
- > 14'-16' clear height
- > 9' ceilings in office area

- > Ample parking spaces
- > Close to many amenities
- Outstanding location with easy access to I-35E via Little Canada Road