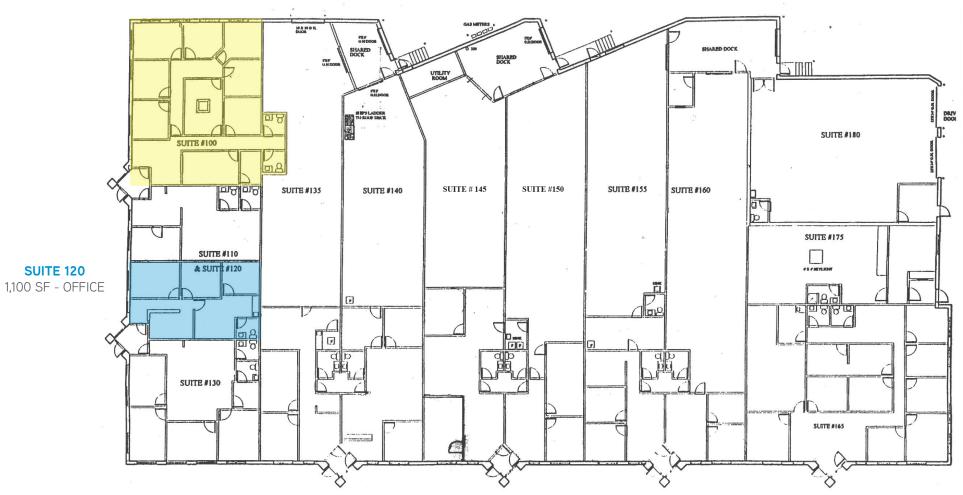

## FOR LEASE > Office Space

| Property Address:   | 2885 Country                                                                               | Drive, Little Canada, MN     |  |  |  |
|---------------------|--------------------------------------------------------------------------------------------|------------------------------|--|--|--|
| Suite 100:          | Office:<br>Warehouse:<br>Total:                                                            | 2,200 SF<br>0 SF<br>2,200 SF |  |  |  |
| Suite 120           | Office:<br>Warehouse:<br>Total:                                                            | 1,000 SF<br>0 SF<br>1,000 SF |  |  |  |
| Building Specs:     | Year Built:<br>Building SF:                                                                | 1990<br>32,670 SF            |  |  |  |
| Net Rental Rates:   | Office:                                                                                    | \$9.50 PSF                   |  |  |  |
|                     | Warehouse                                                                                  | \$4.50 PSF                   |  |  |  |
| CAM & Taxes (2017): | \$3.25 PSF                                                                                 |                              |  |  |  |
| Amenities:          | <ul> <li>&gt; Easy access to I-35E</li> <li>&gt; Minutes from Downtown St. Paul</li> </ul> |                              |  |  |  |

| Suite | Total SF | Office SF<br>Whse SF | Total Base<br>per Month | Est. CAM<br>& Tax | Total per<br>Month |
|-------|----------|----------------------|-------------------------|-------------------|--------------------|
| 100   | 2,200    | 2,200 SF<br>0 SF     | \$1,742                 | \$587             | \$2,329            |
| 120   | 1,000    | 1,000                | \$792                   | \$266             | \$1,058            |