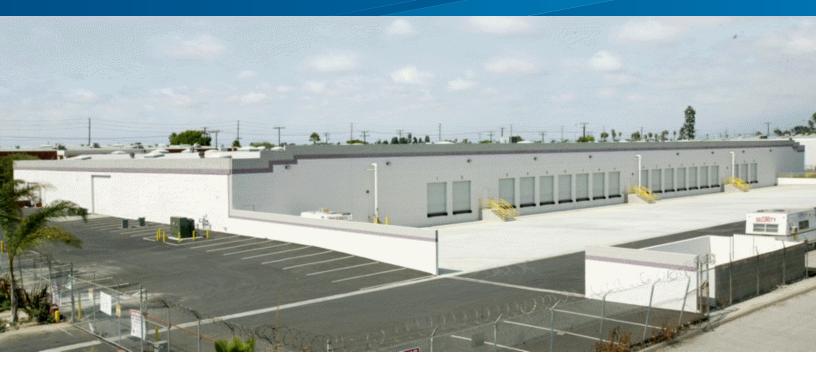

# FOR LEASE > 91,024 Square Feet

## **Building Details**

- > 91,024 SF Building with Large Yard Area
- > 9,000 SF Corporate Offices

## Property Highlights

- > 23 Truck High Positions
- > 130' Turning Radius
- > 19' Clear Height
- > Excellent Location in Rancho Dominguez