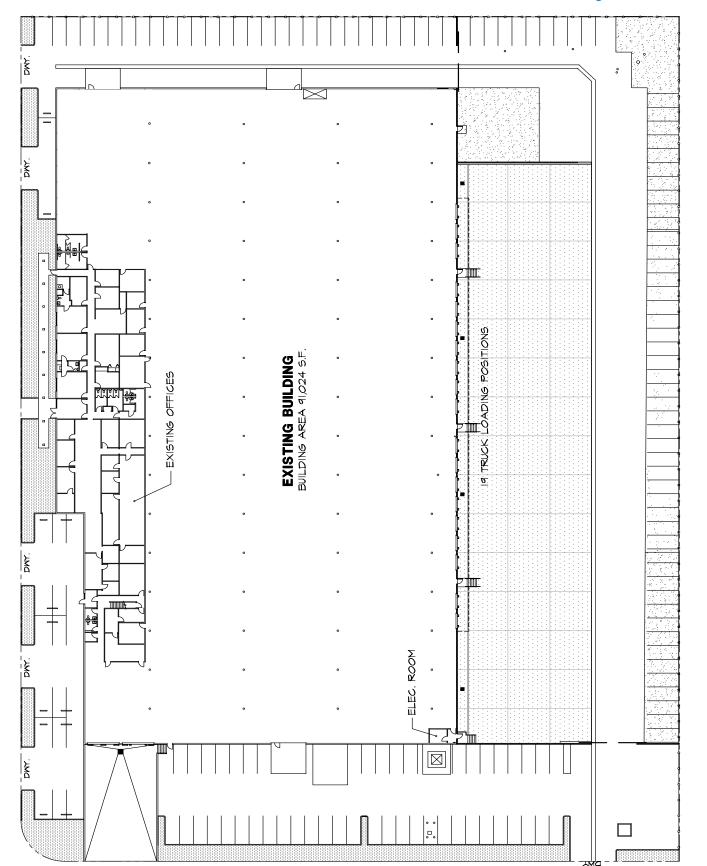

## **Building Details**

- > 91,024 SF Building with Large Yard Area
- > 9,000 SF Corporate Offices

## Property Highlights

- > 23 Truck High Positions
- > 130' Turning Radius
- > 19' Clear Height
- > Excellent Location in Rancho Dominguez