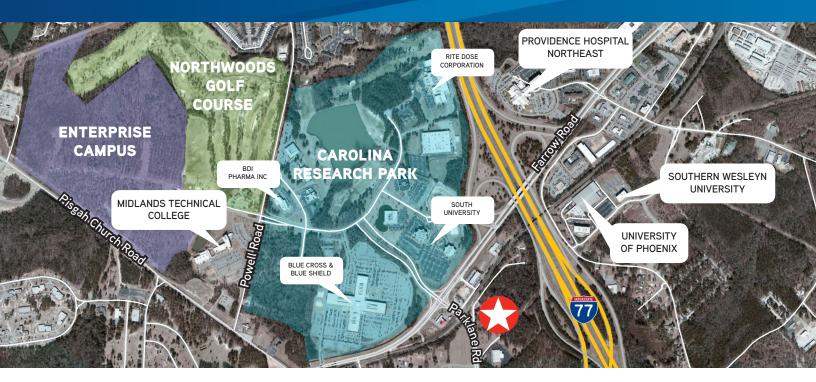

# ±14.17 Acres on Parklane Road

8444 PARKLANE ROAD, COLUMBIA, SOUTH CAROLINA 29223

### **Property Details**

- > Zoned general commercial
- > Traffic counts:

Parklane Road- 12,500 VPD Farrow Road- 22,500 VPD Interstate 77- 82,500 VPD

> Frontage:

Parklane Road- 400 feet Interstate 77- 450 feet

- > Water and sewer available
- > Property may be subdivided
- > Price: \$992,000.00