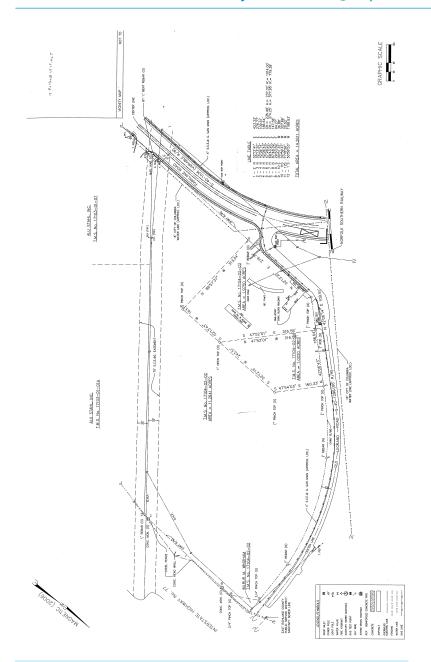

### **Property Details**

- > Zoned general commercial
- > Traffic counts:

Parklane Road- 12,500 VPD Farrow Road- 22,500 VPD Interstate 77- 82,500 VPD

> Frontage:

Parklane Road- 400 feet Interstate 77- 450 feet

- > Water and sewer available
- > Property may be subdivided
- > Price: \$992,000.00

## Parklane Road > Survey & Demographics

| Demograhics (2017)        |            |          |          |
|---------------------------|------------|----------|----------|
|                           | 1 mile     | 3 miles  | 5 miles  |
| Population:               | 2,847      | 38,553   | 107,331  |
| Households:               | 1,492      | 15,278   | 42,784   |
| Average Household Income: | : \$50,670 | \$58,462 | \$69,692 |