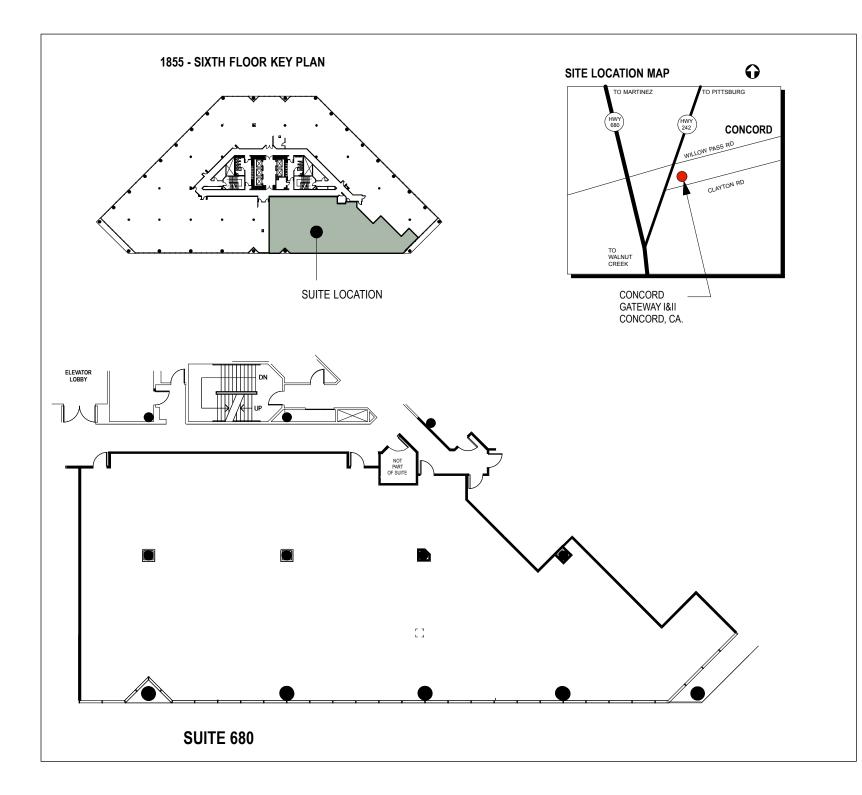

## Concord Gateway II

1855 Gateway Blvd. Concord, CA 94520

Fifth Floor

Owned and Managed by

Sierra Pacific Properties, Inc.

Approximate Area Calculations Subject To Verification:

7,071 rsf

## As-built Plan To Be Verified

This information displayed while not guaranteed has been secured by sources we believe to be reliable. This information is subject to errors & omissions. Any tenant should conduct their own investigation.

Plan Revision - 2-5-18