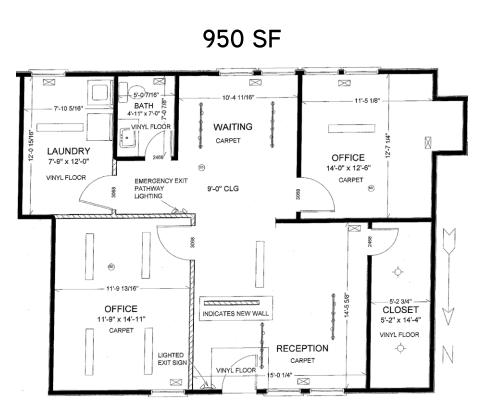

## Suite 102 - 950 SF

17020 SW UPPER BOONES FERRY ROAD DURHAM, OR 97224

Colliers

This one wont last! Great suite with wooded views and nice interior finishes. Two private offices on the window line, work room, kitchenette/ storage, nicely sized entry and open area.