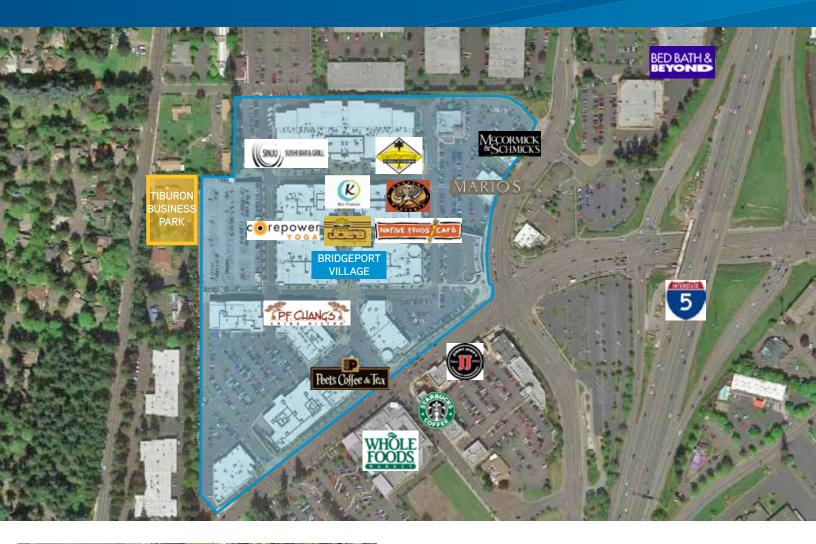

### SITE PLAN

### **BUILDING HIGHLIGHTS**

- Multi-tenant business park, built in 1980
- > Excellent location adjacent to Bridgeport Village
- Providing high-end retail, restaurants, and business services
- Easy access to I-5, Highway 217
- Durham City Park, 45.73 acres of wooded park is in walking distance

## Local Amenities

- Regal Cinemas & IMAX Theaters
- > Apple Store
- Urban Outfitters
- > Crate & Barrel
- > Banana Republic
- > Anthropologie
- > Anne Taylor Loft
- > Barnes & Noble
- > The Container Store

- > Sur La Table
- > Dosha Salon & Spa
- > Coldwater Creek Spa
- > Bridge City Cafe
- Miller's Homestead
- > Taco Bell
- > Carl's Jr.
- Safeway
- > 24-Hour Fitness