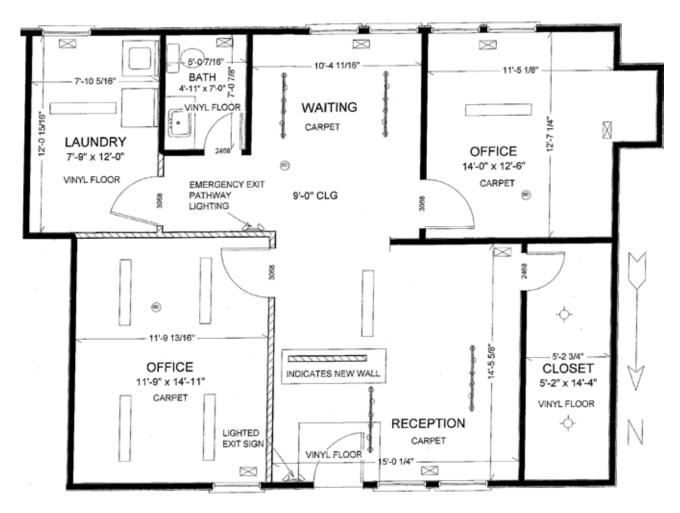

### SUITE FLOOR PLAN

## 950 SF

#### **AVAILABILITY**

Suite 102

950 RSF

Available July 1, 2019

\$17.00/SF NNN (\$8.50/SF NNN)

2 private offices, with the ability to create a third, a kitchenette/break area, open work space, nice window line and updated finishes