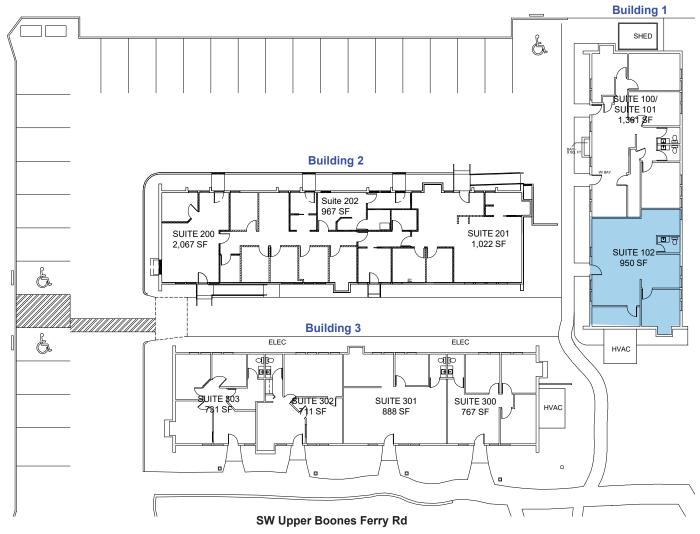

### SITE PLAN

#### **AVAILABILITY**

Suite 102

950 RSF

Available July 1, 2019

\$17.00/SF NNN (\$8.50/SF NNN)

2 private offices, with the ability to create a third, a kitchenette/break area, open work space, nice window line and updated finishes