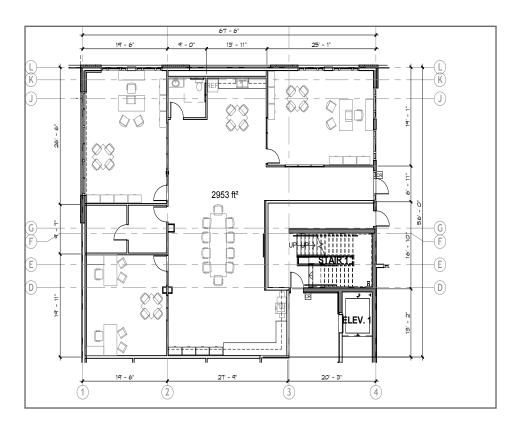

## 888 New Hampshire > Floor Plans

#### Suite D

#### Suite D

- > 2,953 SF
- > Lease price: \$18 PSF, NNN
- > Total monthly lease price: \$6,391.28
- > 3 private offices, kitchenette, restroom and open space with modern industrial

finishes