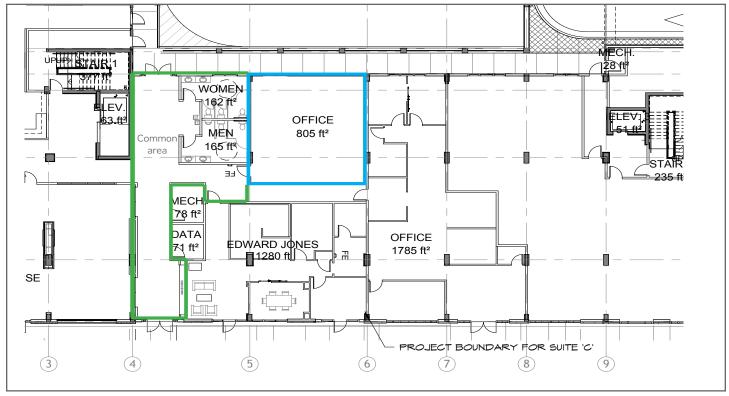

## 888 New Hampshire > Floor Plans

#### Suite E

#### Suite E

- > 805 SF
- > Lease price: \$22 PSF, NNN
- > Total monthly lease price: \$2,010.65
- > \$50 PSF TI allowance
- > 5-year minimum lease required