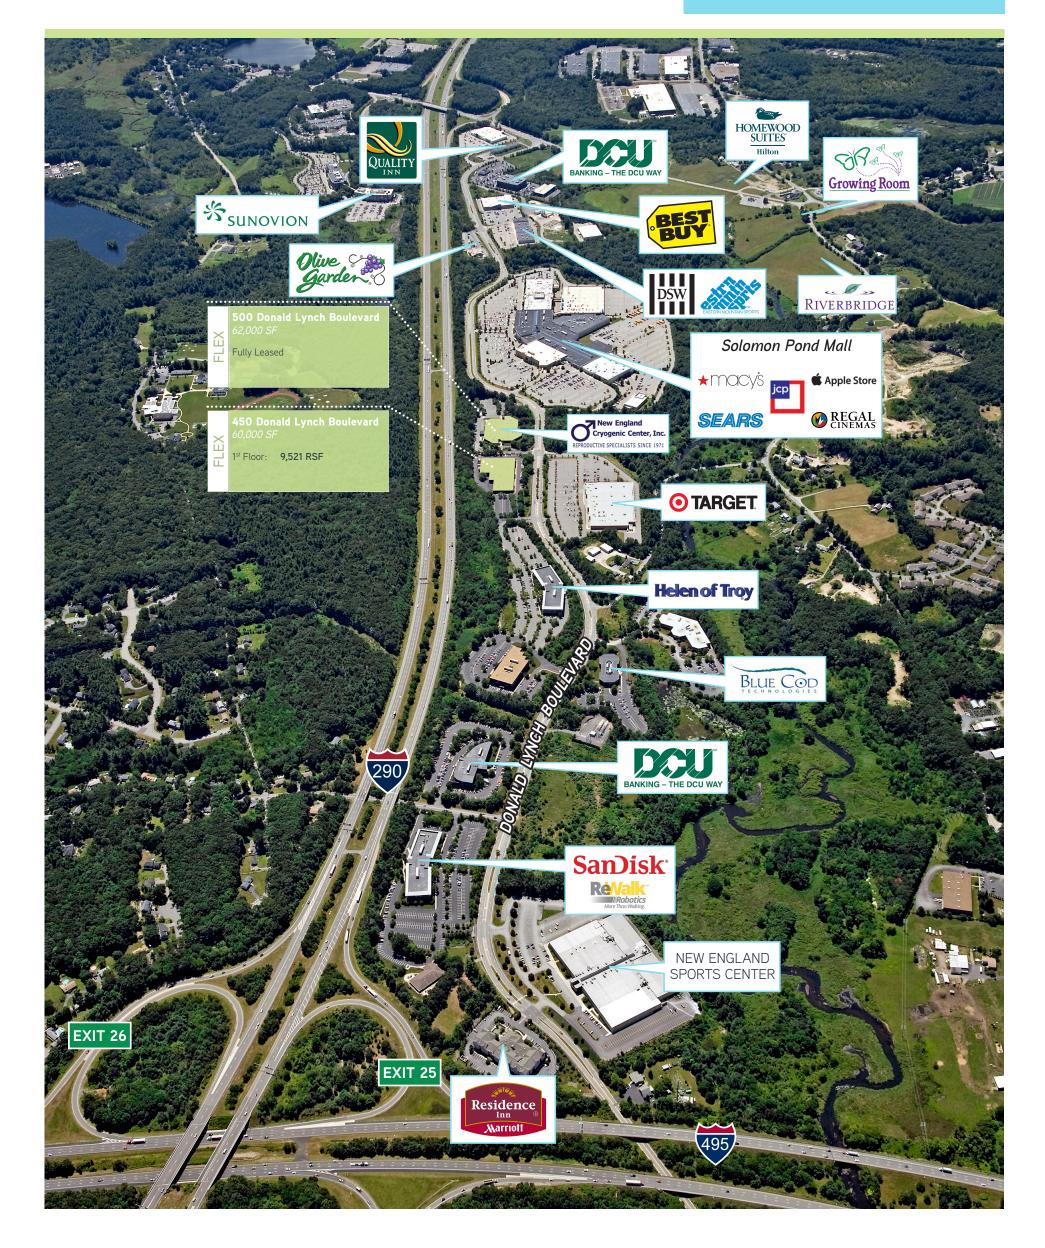

Jaraie

111

SENKO

450 DONALD LYNCH BOULEVARD MARLBOROUGH, MASSACHUSETTS

**450 Donald Lynch Boulevard** is a flex/R&D building located in Solomon Pond Park, Marlborough, Massachusetts. Made up of over 500,000 square feet of office and flex/lab/R&D space and already home to such tenants as SanDisk, Brookfield Power, Areva, Blue Cod Technologies, Better Business Bureau, Versatile Communications, and Senko Advanced Components, to name a few, Solomon Pond Park is an ideal option for tenants. They are several outdoor meeting and gathering spaces, a two-mile walking trail, and is situated down the street from a 112-room Marriot Residence Inn, Target, and the Solomon Pond Mall with over 120 shops, cinema, food court and two fullservice restaurants.

## CORPORATE MARLBOROUGH NEIGHBORS:

- GE Healthcare
- Quest Diagnostics
- TJX Companies
- Hologic
- Boston Scientific
- The Dow Chemical Company
- Astellas Pharma

| Total Building Size: 59,667 SF (1 flo                                                                                                  | or)                               |
|----------------------------------------------------------------------------------------------------------------------------------------|-----------------------------------|
| Year Built: 1986; renovated                                                                                                            | in 2008                           |
| Construction: Steel frame, ma<br>over block façad<br>slab foundation                                                                   | -                                 |
| Ceiling Height: 18' clear height                                                                                                       |                                   |
| Parking Ratio: 3.52 spaces per                                                                                                         | 1,000 SF                          |
| Loading Docks: Two (2) tailboar<br>docks with level                                                                                    | _                                 |
| Roofing: Carlisle ballaster<br>EPDM system, in<br>2008.                                                                                |                                   |
| Electrical System: 1600 amps 480,<br>4 wire<br>Provider: Nation                                                                        |                                   |
| HVAC System: Rooftop AHU <sup>5</sup> +<br>on closed loop s<br>a Baltimore Air<br>tower and one (<br>fired Teledyne L<br>(818,100 BTU) | system with<br>cooling<br>1) gas- |
| Gas Service: Eversource                                                                                                                |                                   |
| Telecommunications: Comcast and Lig                                                                                                    | ghtower Fiber                     |
| Water & Sewer: City of Marlboro                                                                                                        | ugh                               |