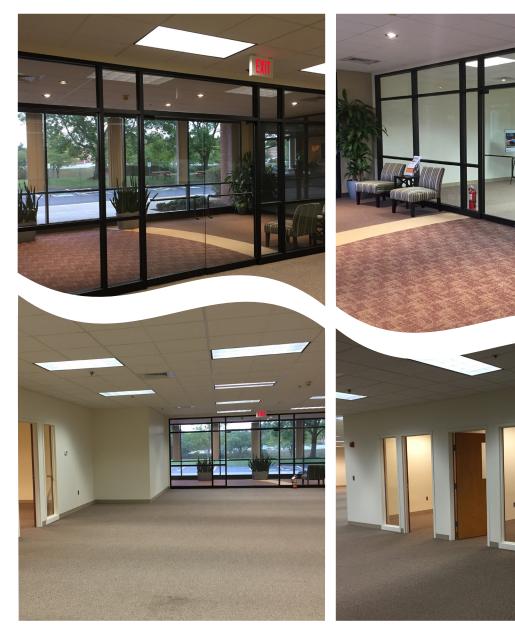

Jaraie

111

SENKO

450 DONALD LYNCH BOULEVARD MARLBOROUGH, MASSACHUSETTS

**450 Donald Lynch Boulevard** is a flex/R&D building located in Solomon Pond Park, Marlborough, Massachusetts. Made up of over 500,000 square feet of office and flex/lab/R&D space and already home to such tenants as SanDisk, Brookfield Power, Areva, Blue Cod Technologies, Better Business Bureau, Versatile Communications, and Senko Advanced Components, to name a few, Solomon Pond Park is an ideal option for tenants. They are several outdoor meeting and gathering spaces, a two-mile walking trail, and is situated down the street from a 112-room Marriot Residence Inn, Target, and the Solomon Pond Mall with over 120 shops, cinema, food court and two fullservice restaurants.

## CORPORATE MARLBOROUGH NEIGHBORS:

- GE Healthcare
- Quest Diagnostics
- TJX Companies
- Hologic
- Boston Scientific
- The Dow Chemical Company
- Astellas Pharma

| Total Building Size: 59,667 SF (1 flo                                                                                                  | or)                               |
|----------------------------------------------------------------------------------------------------------------------------------------|-----------------------------------|
| Year Built: 1986; renovated                                                                                                            | in 2008                           |
| Construction: Steel frame, ma<br>over block façad<br>slab foundation                                                                   | -                                 |
| Ceiling Height: 18' clear height                                                                                                       |                                   |
| Parking Ratio: 3.52 spaces per                                                                                                         | 1,000 SF                          |
| Loading Docks: Two (2) tailboar<br>docks with level                                                                                    | _                                 |
| Roofing: Carlisle ballaster<br>EPDM system, in<br>2008.                                                                                |                                   |
| Electrical System: 1600 amps 480,<br>4 wire<br>Provider: Nation                                                                        |                                   |
| HVAC System: Rooftop AHU <sup>5</sup> +<br>on closed loop s<br>a Baltimore Air<br>tower and one (<br>fired Teledyne L<br>(818,100 BTU) | system with<br>cooling<br>1) gas- |
| Gas Service: Eversource                                                                                                                |                                   |
| Telecommunications: Comcast and Lig                                                                                                    | ghtower Fiber                     |
| Water & Sewer: City of Marlboro                                                                                                        | ugh                               |