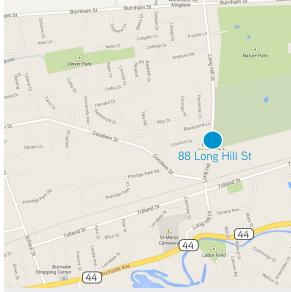

88 Long Hill Street is located off I-84. Take I-84 to Tolland Street. Turn right onto Long Hill Street. The property will be ¼ mile on the right.