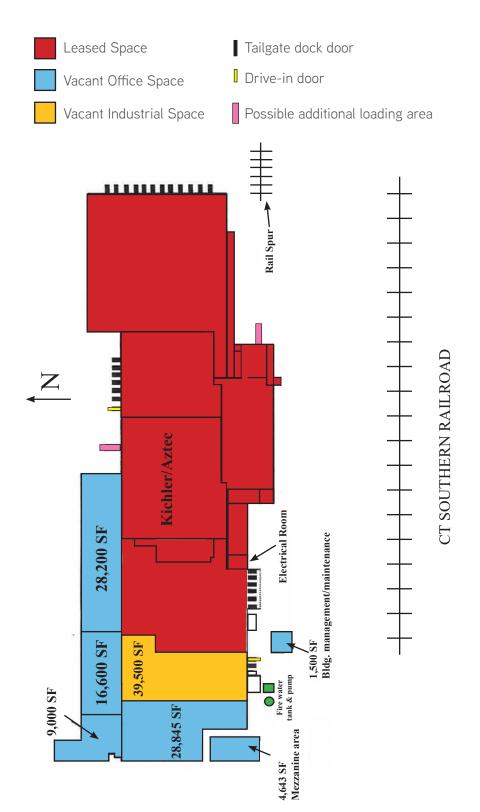

# 88 Long Hill Street > Floor Plan

#### **Building Amenities**

- > 60,000 SF office space for lease
- > Suites from 4,643 SF 28,845 SF
- > 38.63 acre lot
- > Wet sprinkler system & new roof on most of the building
- > Less than a mile to I-291
- > 478 parking spaces
- > Sale Price: \$13,200,000
- > Lease Rate: \$9.00/SF