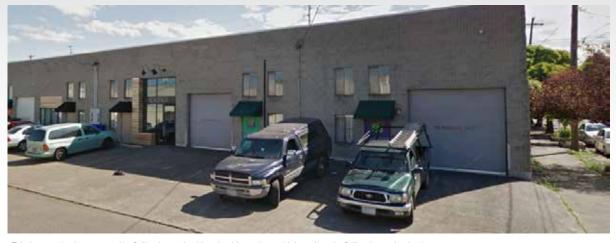

# 1632 SE 10th Avenue Portland | OR

2,600 SF Approximately 1,680 SF on main level and 920 SF on second floor

Rental Rate:

\$3,800 per month Modified Gross

### SPACE FEATURES:

- Photo studio with a cyclorama wall
- Gallery space and private office
- Second story workshop space
- Double glass doors
- Full HVAC
- Located in Central Eastside Creative Overlay Zone