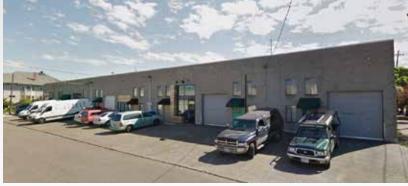

# 1632 SE 10th Avenue Portland | OR

2,600 SF Approximately 1,680 SF on main level and 920 SF on second floor

Rental Rate:

\$3,800 per month Modified Gross

### SPACE FEATURES:

- Photo studio with a cyclorama wall
- Gallery space and private office
- Second story workshop space
- Double glass doors
- Full HVAC
- Located in Central Eastside Creative Overlay Zone