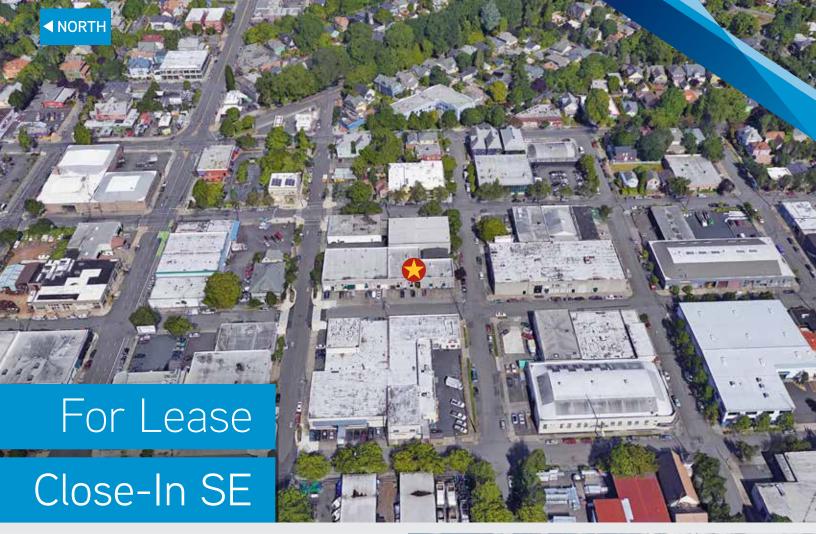

## Close-In SE

1632 SE 10TH AVENUE, PORTLAND, OR 97214

Located in the vibrant Central Eastside, just off of SE Hawthorne Blvd., this space is ideal for artists or creative companies

Accelerating success.