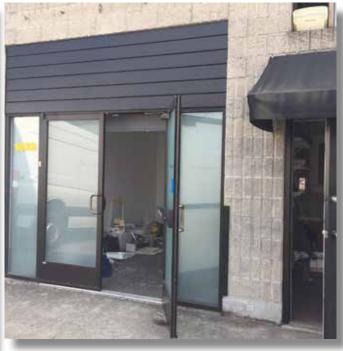

### SPACE FEATURES:

- Photo studio with a cyclorama wall
- Gallery space and private office
- Second story workshop space
- Double glass doors
- Full HVAC
- Located in Central Eastside Creative Overlay Zone

## Close-In SE

1632 SE 10TH AVENUE, PORTLAND, OR 97214

Located in the vibrant Central Eastside, just off of SE Hawthorne Blvd., this space is ideal for artists or creative companies

Accelerating success.