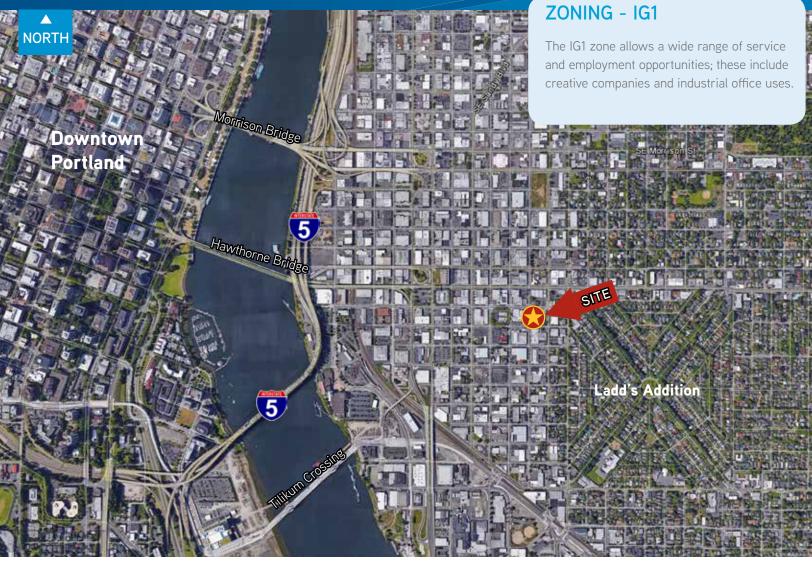

## Close-In SE

1632 SE 10TH AVENUE, PORTLAND, OR 97214

Located in the vibrant Central Eastside, just off of SE Hawthorne Blvd., this space is ideal for artists or creative companies

Accelerating success.