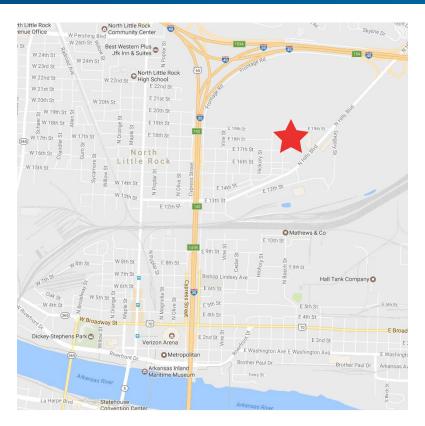

#### Location

8th and Beech is located in North Little Rock with quick access to I-30 and I-40  $\,$ 