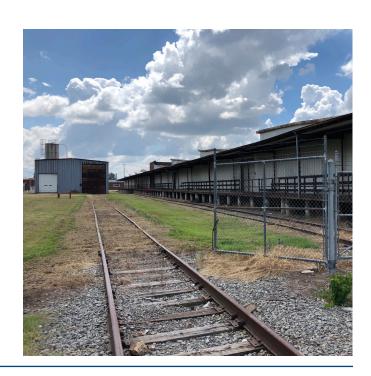

# FOR LEASE > INDUSTRIAL

Historic Warehouse/Distribution Complex 8th and Beech, North Little Rock, AR 72114

## **Building Features**

- > Covered dual docks
- > Roll-up and dock doors
- > 3 phase, 480 volt
- > Gated, aspahlt parking
- > Ceiling height: minimun 17', maximum 22'
- > Commercial truck scale on property
- > Active dual rail Midland or Union Pacific
- > New capital expenditures including new roof