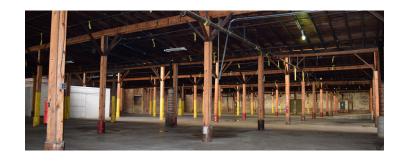

## **Building Features**

- > Covered dual docks
- > Roll-up and dock doors
- > 3 phase, 480 volt
- > Gated, aspahlt parking
- > Ceiling height: minimun 17', maximum 22'
- > Commercial truck scale on property
- > Active dual rail Midland or Union Pacific
- > New capital expenditures including new roof