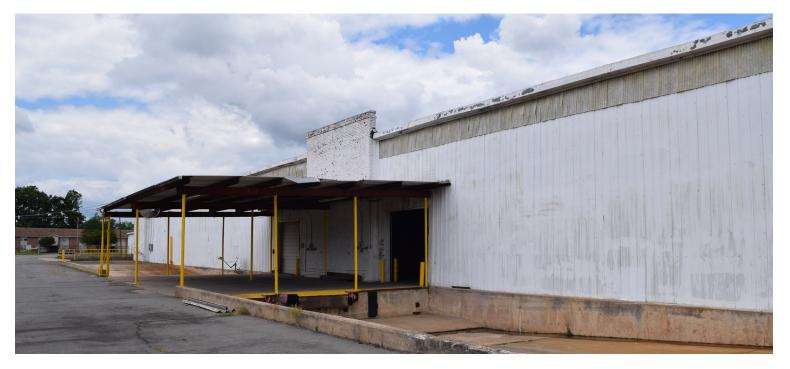

# FOR LEASE > INDUSTRIAL

Historic Warehouse/Distribution Complex 8th and Beech, North Little Rock, AR 72114

## **Building Features**

- > Covered dual docks
- > Roll-up and dock doors
- > 3 phase, 480 volt
- > Gated, aspahlt parking
- > Ceiling height: minimun 17', maximum 22'
- > Commercial truck scale on property
- > Active dual rail Midland or Union Pacific
- > New capital expenditures including new roof