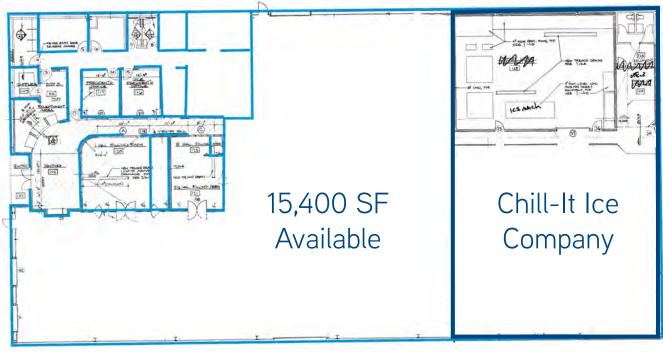

1701 N 13th Street, Rogers | AR

15,400 square-feet of warehouse for lease, including a shipping and receiving office in Rogers, AR. Building is equipped with many features including 2 furnaces, accessible dock-doors, washer & dryer hookups and separate parts room with ample storage. Located off Highway 62 and Highway 71B, giving the property easy access for deliveries and shipment, as well as a straight path to I-49.

Price: \$4.50 PSF

15,400 square-feet for lease

Includes 2 dock doors and 1 grade-level roll-up door with a clear height of 16' to 18'

+/- 3,600 square-feet of office space

5 offices, kitchen area, conference room, 2 restrooms, reception desk and waiting area