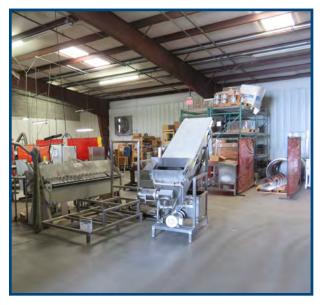

1701 N 13th Street, Rogers | AR

15,400 square-feet of warehouse for lease, including a shipping and receiving office in Rogers, AR. Building is equipped with many features including 2 furnaces, accessible dock-doors, washer & dryer hookups and separate parts room with ample storage. Located off Highway 62 and Highway 71B, giving the property easy access for deliveries and shipment, as well as a straight path to I-49.

Price: \$4.50 PSF

15,400 square-feet for lease

Includes 2 dock doors and 1 grade-level roll-up door with a clear height of 16' to 18'

+/- 3,600 square-feet of office space

5 offices, kitchen area, conference room, 2 restrooms, reception desk and waiting area