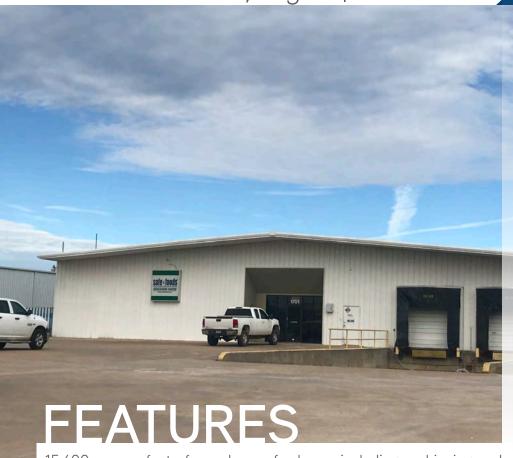

1701 N 13th Street, Rogers | AR

15,400 square-feet of warehouse for lease, including a shipping and receiving office in Rogers, AR. Building is equipped with many features including 2 furnaces, accessible dock-doors, washer & dryer hookups and separate parts room with ample storage. Located off Highway 62 and Highway 71B, giving the property easy access for deliveries and shipment, as well as a straight path to I-49.

Price: \$4.50 PSF

15,400 square-feet for lease

Includes 2 dock doors and 1 grade-level roll-up door with a clear height of 16' to 18'

+/- 3,600 square-feet of office space

5 offices, kitchen area, conference room, 2 restrooms, reception desk and waiting area