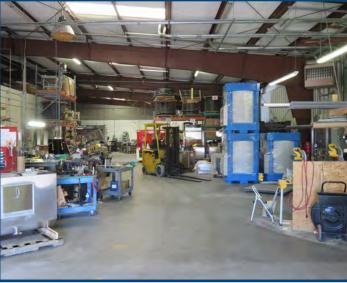

1701 N 13th Street, Rogers | AR

15,400 square-feet of warehouse for lease, including a shipping and receiving office in Rogers, AR. Building is equipped with many features including 2 furnaces, accessible dock-doors, washer & dryer hookups and separate parts room with ample storage. Located off Highway 62 and Highway 71B, giving the property easy access for deliveries and shipment, as well as a straight path to I-49.

Sprinkler system throughout building with 2 furnaces in warehouse

This document has been prepared by Colliers International for advertising and general information only. Colliers International makes no guarantees, representations or warranties of any kind, expressed or implied, regarding the information including, but not limited to, warranties of content, accuracy and reliability. Any interested party should undertake their own inquiries as to the accuracy of the information. Colliers International excludes unequivocally all inferred or implied terms, conditions and warranties arising out of this document and excludes all liability for loss and damages arising there from. This publication is the copyrighted property of Colliers International and/or its licensor(s). ©2018 All rights reserved.