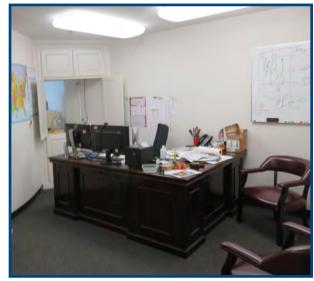

Price: \$4.50 PSF

15,400 square-feet for lease

Includes 2 dock doors and 1 grade-level roll-up door with a clear height of 16' to 18'

+/- 3,600 square-feet of office space

5 offices, kitchen area, conference room, 2 restrooms, reception desk and waiting area