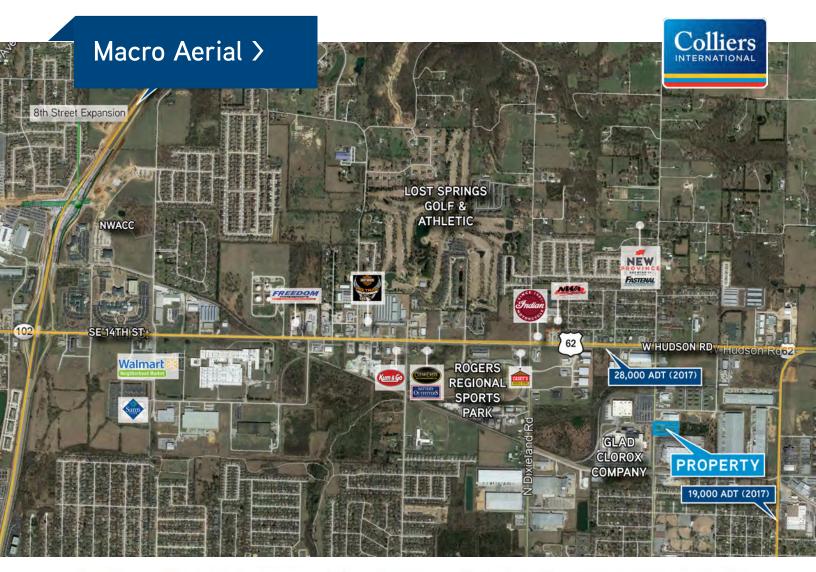

1701 N 13th Street, Rogers | AR

15,400 square-feet of warehouse for lease, including a shipping and receiving office in Rogers, AR. Building is equipped with many features including 2 furnaces, accessible dock-doors, washer & dryer hookups and separate parts room with ample storage. Located off Highway 62 and Highway 71B, giving the property easy access for deliveries and shipment, as well as a straight path to I-49.