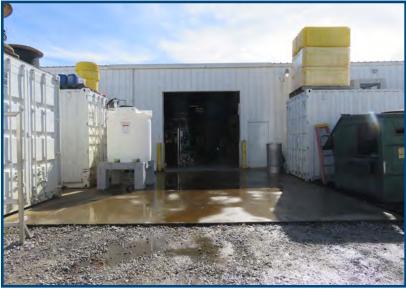

1701 N 13th Street, Rogers | AR

15,400 square-feet of warehouse for lease, including a shipping and receiving office in Rogers, AR. Building is equipped with many features including 2 furnaces, accessible dock-doors, washer & dryer hookups and separate parts room with ample storage. Located off Highway 62 and Highway 71B, giving the property easy access for deliveries and shipment, as well as a straight path to I-49.