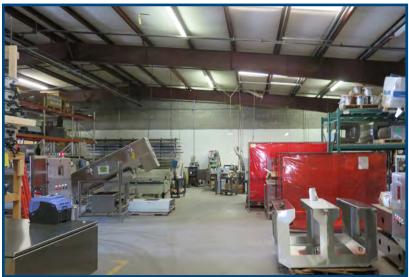

1701 N 13th Street, Rogers | AR

15,400 square-feet of warehouse for lease, including a shipping and receiving office in Rogers, AR. Building is equipped with many features including 2 furnaces, accessible dock-doors, washer & dryer hookups and separate parts room with ample storage. Located off Highway 62 and Highway 71B, giving the property easy access for deliveries and shipment, as well as a straight path to I-49.

Sprinkler system throughout building with 2 furnaces in warehouse

This document has been prepared by Colliers International for advertising and general information only. Colliers International makes no guarantees, representations or warranties of any kind, expressed or implied, regarding the information including, but not limited to, warranties of content, accuracy and reliability. Any interested party should undertake their own inquiries as to the accuracy of the information. Colliers International excludes unequivocally all inferred or implied terms, conditions and warranties arising out of this document and excludes all liability for loss and damages arising there from. This publication is the copyrighted property of Colliers International and/or its licensor(s). ©2018 All rights reserved.