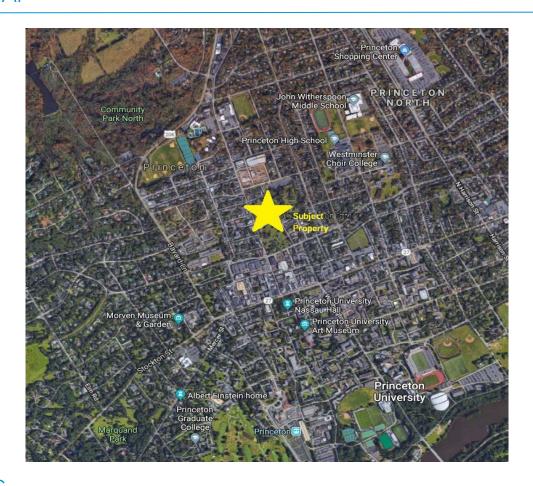

## A Rare Opportunity

This 7,690 SF 2-story office building WITH on-site parking in Princeton offers a rare opportunity for the local business to own their own building within walking distance to all that Princeton has to offer: restaurants, shops, galleries, housing and first class educational resources.

### **Amenities**

- > Perfect for owner/user
- > Located three blocks from Princeton University
- > Two story brick office building
- > Double-pane insulated windows
- > On-site parking

TIMOTHY NORRIS, CCIM Senior Managing Director Broker Salesperson 609 297 5176 tim.norris@colliers.com **COLLIERS INTERNATIONAL NJ LLC** 