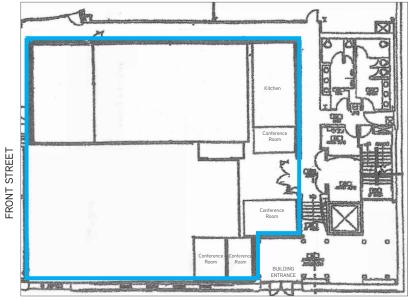

### FLOOR PLAN | SUITE 210

UNION STREET

### SPACE FEATURES

- » Mostly open layout
- » 4 glass conference rooms
- » 1 phone booth
- » Creative kitchen
- » Furniture available

COLLIERS INTERNATIONAL 101 Second Street, Floor 11 San Francisco, CA 94105 www.colliers.com/sanfrancisco JIM SOBEL LIC. 00965752 415 288 7804 jim.sobel@colliers.com