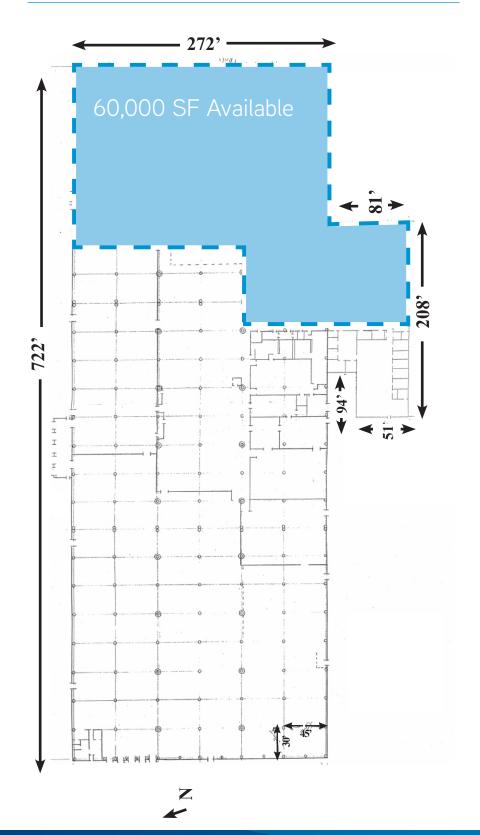

#### 349 Lake Road > Floor Plan

## 349 Lake Road > Industrial Space

349 Lake Road is a 210,000 SF, one-story industrial building on \*/-20 acres of land in Killingly, CT with 60,000 SF available for lease including two loading docks and 1 drive-in-door.

## **Building Amenities**

- > 60,000 SF industrial space for lease
- > 8,000 SF of air-conditioned office space & fully sprinklered
- > Immediate access to I-395
- > 1,300 amp service & 17' ceiling height
- Lease Rate: \$3.95/SF NNN