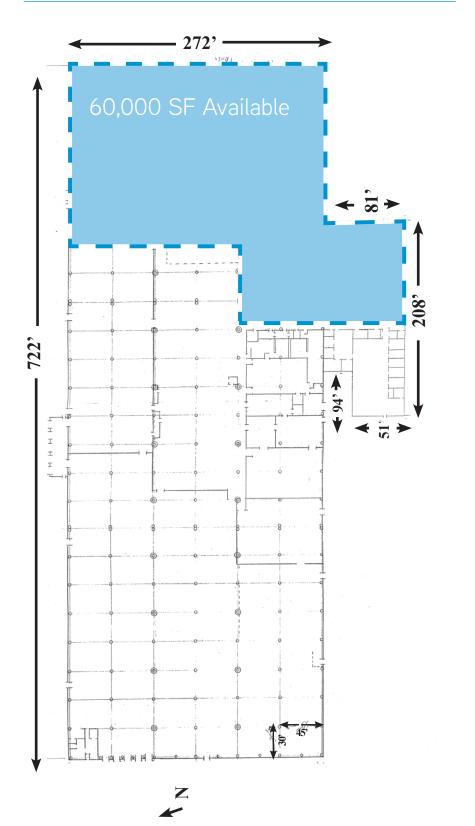

#### 349 Lake Road > Floor Plan

### 349 Lake Road > Industrial Space

349 Lake Road is a 210,000 SF, one-story industrial building on <sup>+/-</sup>20 acres of land in Killingly, CT with 60,000 SF available for lease including four loading docks and one drive-in-door.

## **Building Amenities**

- > 60,000 SF industrial space for lease
- > 8,000 SF of air-conditioned office space & fully sprinklered
- > Immediate access to I-395
- > 1,300 amp service & 17' ceiling height