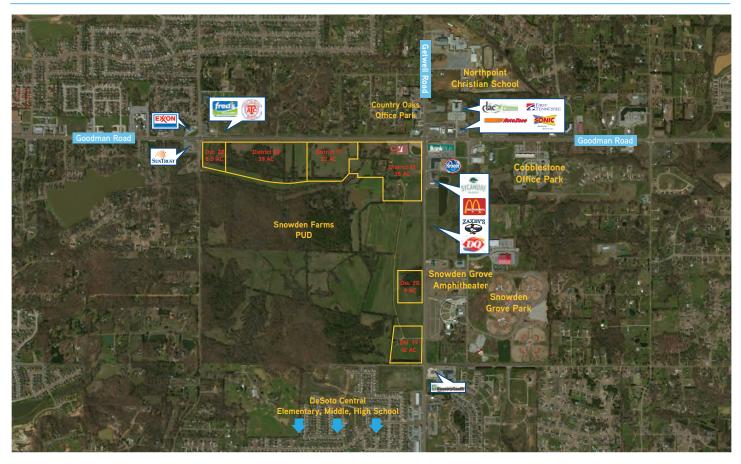

#### Snowden Farms PUD

610 acre development will include:

- > 516 acres of residential and greenway
- > 1,154 total dwelling units
  - 695 single family detached
  - 459 attached dwellings
- > 28% of Snowden Farms is greenway

#### Snowden Farms PUD Overview

This property is located at the southwest corner of Goodman and Tchulahoma Road, approximately three miles from Interstate 55 and two miles west of the newly developed Target at Goodman and Pleasant Hill. The Memphis International Airport and FedEx Hub are approximately six miles from this site.

It is positioned one-half mile from the award winning and nation's largest youth baseball complex at Snowden Grove Park, bringing an economic impact of more than \$7 million. Additional attractions inside the park include Snowden Grove Amphitheater, the Mid-South's newest outdoor venue with a 6,000 seat capacity, and the BancorpSouth Sports Complex, offering indoor training for baseball and soccer.