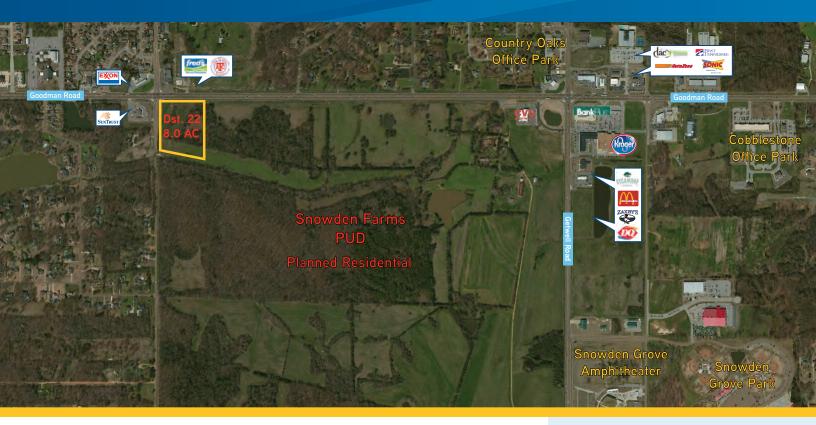

# FOR SALE OR LEASE > DISTRICT 22 WITH 8 ACRES Retail Development Opportunity

GETWELL AND GOODMAN ROAD, SOUTHAVEN, MISSISSIPPI 38672

Prime retail development available in the fastest growing county in Mississippi. This land district offers many opportunities for a future user including major area retailers, a location at two major arterial roads, and an impressive demographic profile with heavy rooftops.

### **Property Features**

> District 22 available with 8 acres

Colliers

- > Retail development opportunity
- > Located near the entrance to Snowden Grove Park

#### Snowden Farms PUD Overview

This property is located at the southwest corner of Goodman and Tchulahoma Road, approximately three miles from Interstate 55 and two miles west of the newly developed Target at Goodman and Pleasant Hill. The Memphis International Airport and FedEx Hub are approximately six miles from this site.

It is positioned one-half mile from the award winning and nation's largest youth baseball complex at Snowden Grove Park, bringing an economic impact of more than \$7 million. Additional attractions inside the park include Snowden Grove Amphitheater, the Mid-South's newest outdoor venue with a 6,000 seat capacity, and the BancorpSouth Sports Complex, offering indoor training for baseball and soccer.

Traffic count: 37,000 VPD on Goodman Road