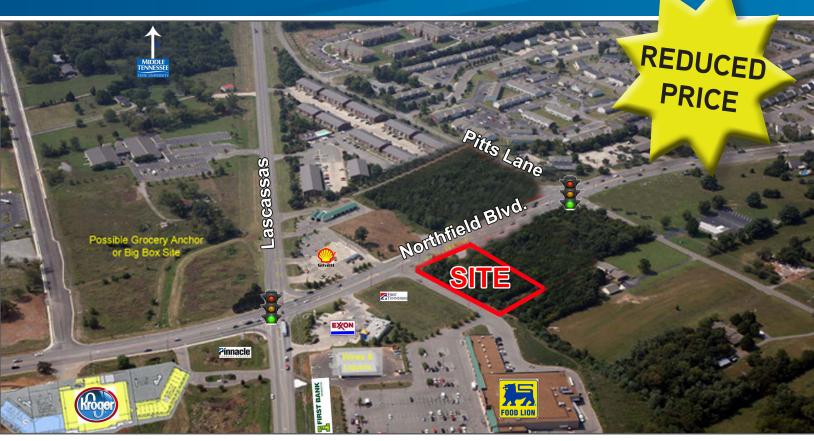

## Fountain Plaza

Site is located near the prime intersection of Lascassas and Northfield Boulevard. Excellent location for needed medical

dental offices, retail or commercial building.

## Site Information

- > 1 AC site, build-to-suit possible
- > Excellent visibility and access
- > All utilities at site
- > Next door to Food Lion
- > Traffic Count: 20.000+ VPD
- > 1.5 Miles from MTSU