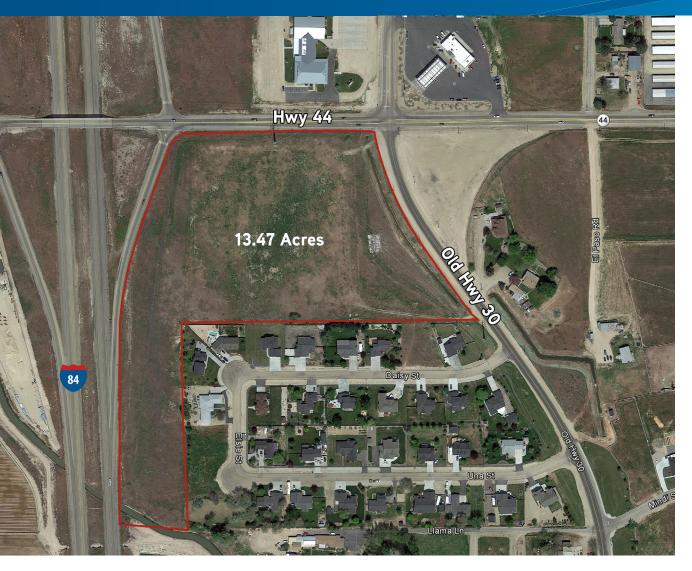

## FOR SALE OLD HWY 30 FREEWAY EXIT LAND 0 OLD HIGHWAY | CALDWELL, ID 83605

## PROPERTY INFORMATION

Property Type: Land

Land Size: 13.47 Acres

I-84 and Hwy 44 Exit Location:

Parcel #: R3462001000

R-1 County Single Family Residential Zoning:

Sale Price: \$1,990,000

## **HIGHLIGHTS**

- Property ideally located at the I-84 and Hwy 44 Fxit
- Exit 25 is the main entrance from I-84 into the city of Middleton, ID
- Perfectly situated for hotel, truck stop, or gas station
- Situated for RV Park
- 1,275' of I-84 and off ramp frontage.
- Great freeway visibility
- Property is currently zoned County R-1, but owner is willing to go through the rezone process