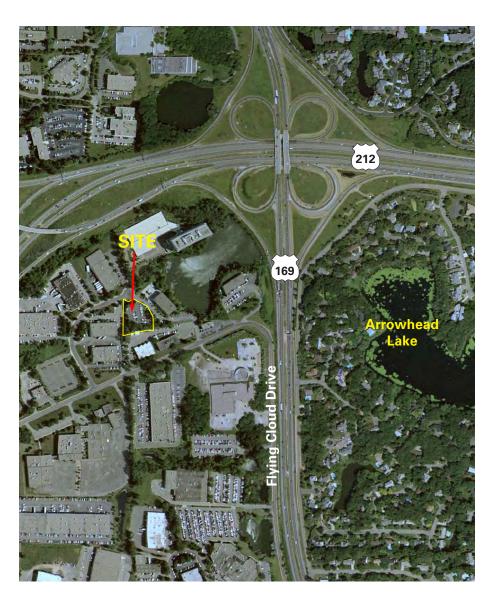

# Crosstown Woods > Aerial Map

Outstanding location with easy access to Highway 169 and 62. Conveniently located near restaurants, hotels and shopping centers.

COLLIERS INTERNATIONAL 4350 Baker Road, Suite 400 Minnetonka, MN 55343

www.colliers.com