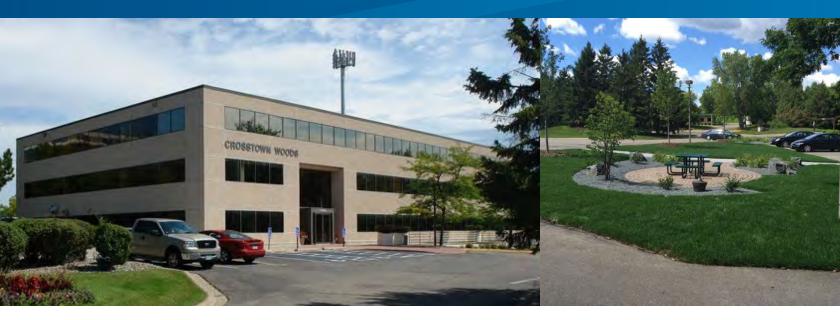

# Crosstown Woods

10125 CROSSTOWN CIRCLE, EDEN PRAIRIE, MN 55344

# **Building Amenities**

- > 48,892 square foot, three story office building
- > Scenic view of wetlands
- > Underground heated parking
- > Conference room
- > Renovated common areas and bathrooms
- > Modern and updated office suites