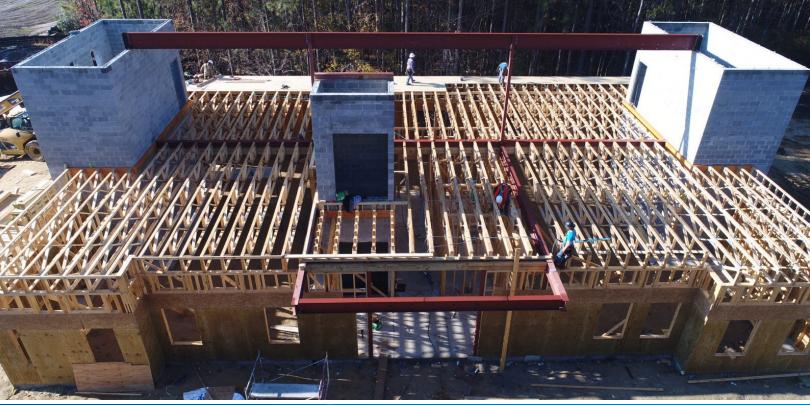

## The Barlow Building

SAVANNAH QUARTERS, POOLER, GA 31322

#### Listing Details

- $\pm$  5,000 RSF on the ground floor (divisible to  $\pm$ 2,500 RSF) of a new two-story office building on  $\pm$ 1.23 acres
- > Building is currently under construction and ready for tenant improvements Spring 2018
- > The Barlow Building is located at the entrance of Savannah Quarters off Blue Moon Crossing
- > The site is a part of a development known as the Village at Savannah Quarters, a ±2,500 acre planned unit development that includes over 3,222 single-family homes, 1,178 multi-family units, retail, and office
- > Site is located adjacent to the new Publix Supermarket NOW OPEN!
- > Two-story class A construction
- > Flexible space plan available

### Under construction now! | Ready for tenant improvements Spring 2018!

ASHLEY W. SMITH SIOR CCIM 912 662 8011 SAVANNAH, GA ashley.smith@colliers.com The information contained herein has been obtained from sources deemed reliable. While every reasonable effort has been made to ensure its accuracy, we cannot guarantee it. No responsibility is assumed for any inaccuracies. Readers are encouraged to consult their professional advisers prior to acting on any of the material contained in this report.