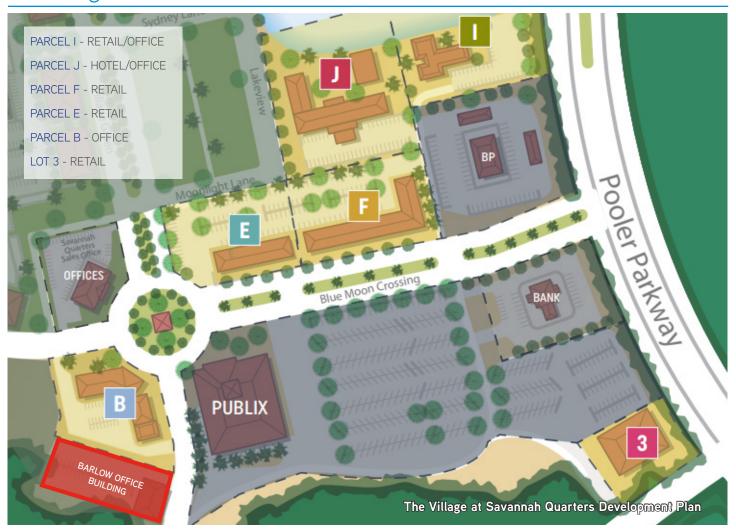

nt known as the Village at Savannah Quarters, a ±2,500 acre planned unit development that includes over 3,222 single-family homes, 1,178 multi-family units, retail, and office
- > Site is located adjacent to the new Publix Supermarket NOW OPEN!
- > Two-story class A construction
- > Flexible space plan available

**LEASE RATE:** \$25.00/SF, Full Service

# The Barlow Building

SAVANNAH QUARTERS, POOLER, GA 31322

Floor Plans | FIRST FLOOR



## The Barlow Building

SAVANNAH QUARTERS, POOLER, GA 31322



ASHLEY W. SMITH SIOR CCIM 912 662 8011 SAVANNAH, GA ashley.smith@colliers.com COLLIERS INTERNATIONAL 545 E. York Street Savannah, GA 31401 www.colliers.com

### The Barlow Building

SAVANNAH QUARTERS, POOLER, GA 31322

### The Village at Savannah Quarters | A ±2,500 AC PLANNED DEVELOPMENT



### Demographics\*

| DRIVE TIME                                  | 5 MIN.   | 10 MIN.  | 15 MIN.  | TRAFFIC COUNTS*     | *                       |
|---------------------------------------------|----------|----------|----------|---------------------|-------------------------|
| Population >                                | 2,216    | 16,949   | 38,807   | Pooler Parkway >    | 10,800 vehicles per day |
| Households >                                | 900      | 6,027    | 14,580   | **Source: GDOT 2016 |                         |
| Avg. HH Income >                            | \$86,882 | \$83,143 | \$81,725 |                     |                         |
| Med. HH Income >                            | \$65,590 | \$66,434 | \$62,676 |                     |                         |
| To