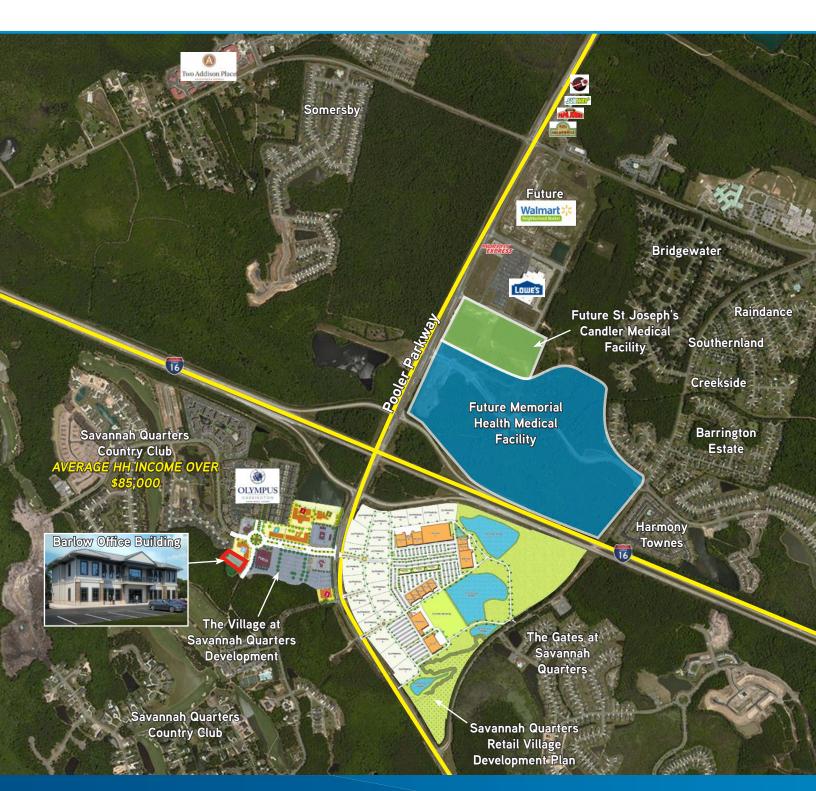

### The Barlow Building

SAVANNAH QUARTERS, POOLER, GA 31322

### The Village at Savannah Quarters | A ±2,500 AC PLANNED DEVELOPMENT