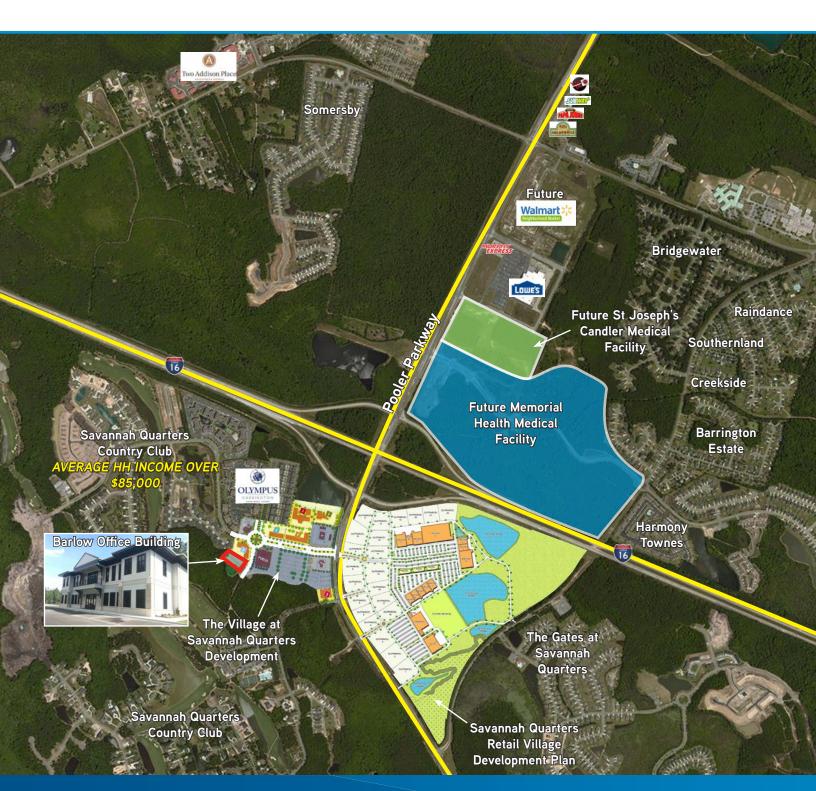

### The Village at Savannah Quarters | A ±2,500 AC PLANNED DEVELOPMENT

### Demographics\*

| DRIVE TIME                                  | 5 MIN.   | 10 MIN.  | 15 MIN.  | TRAFFIC COUNTS**    |                         |
|---------------------------------------------|----------|----------|----------|---------------------|-------------------------|
| Population >                                | 2,216    | 16,949   | 38,807   | Pooler Parkway >    | 10,800 vehicles per day |
| Households >                                | 900      | 6,027    | 14,580   | **Source: GDOT 2016 |                         |
| Avg. HH Income >                            | \$86,882 | \$83,143 | \$81,725 |                     |                         |
| Med. HH Income >                            | \$65,590 | \$66,434 | \$62,676 |                     |                         |
| Total No. of Bus. > *Source: US Census 2016 | 16       | 181      | 1,430    |                     |                         |