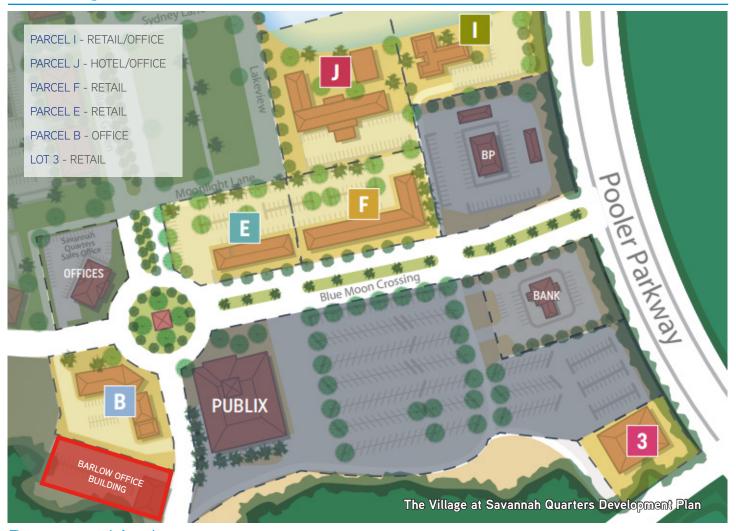

#### Listing Details

- $\pm$  5,000 RSF on the ground floor (divisible to  $\pm$ 2,500 RSF) of a new two-story office building on  $\pm$ 1.23 acres
- > Construction is complete and the space is ready for tenant improvements NOW
- > The Barlow Building is located at the entrance of Savannah Quarters off Blue Moon Crossing
- > The site is a part of a development known as the Village at Savannah Quarters, a ±2,500 acre planned unit development that includes over 3,222 single-family homes, 1,178 multi-family units, retail, and office
- > Site is located adjacent to the new Publix Supermarket
- > Two-story class A construction with a flexible space plan available

### The Village at Savannah Quarters | A ±2,500 AC PLANNED DEVELOPMENT