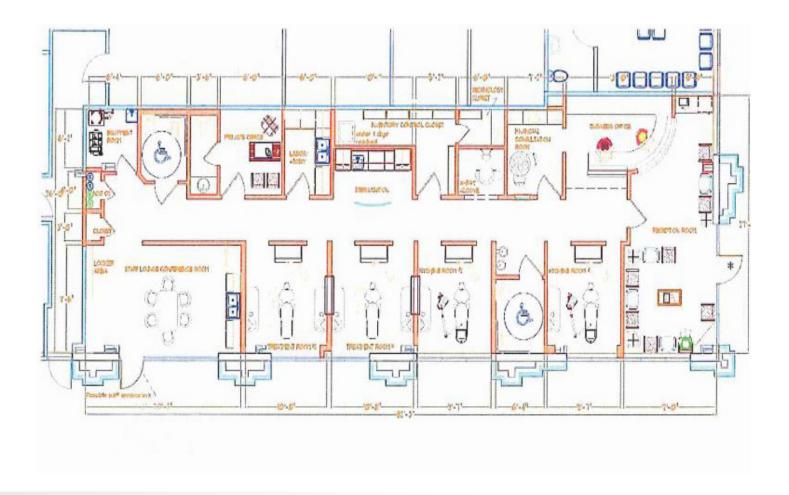

, just east of the heavily traveled Memorial Parkway in Huntsville.

### Property Details >

- > Total Available: ±2,147 SF
- > Single story
- > Conveniently located between Memorial Parkway and L&N Drive
- > Vacancy was built out for a dentist office just 5 years ago
- > Signage on L&N Drive and Shoney Drive
- > Ample parking

Lease Rate: \$19.00/SF, NNN



## 810 Shoney Drive >

| DEMOGRAPHIC PROFILE |          |          |          |
|---------------------|----------|----------|----------|
|                     | 1 MILE   | 3 MILE   | 5 MILE   |
| Population          | 4,986    | 54,667   | 110,635  |
| Households          | 2,543    | 24,433   | 49,085   |
| Avg. HH Income      | \$60,114 | \$60,408 | \$61,219 |
| Median HH Income    | \$41,660 | \$35,543 | \$39,794 |

### Floor Plan



#### FOR MORE INFORMATION

**David Garnett** 

Senior Associate | Alabama +1 256 518 2288 david.garnett@colliers.com COLLIERS INTERNATIONAL 200 Clinton Avenue, Suite 801 Huntsville, AL 35801 www.colliers.com