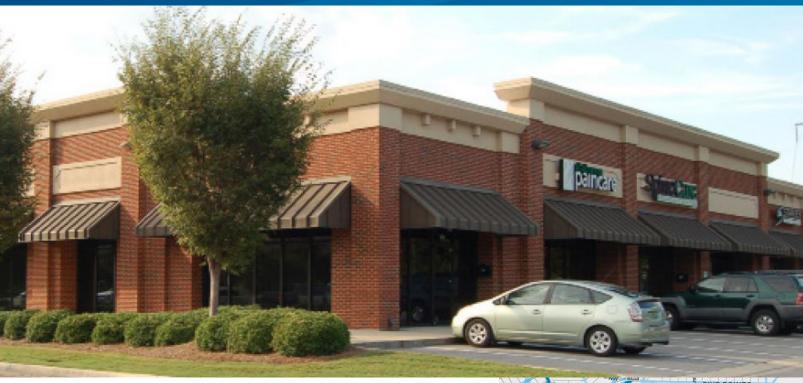

# 810 Shoney Drive

810 SHONEY DRIVE SW, HUNTSVILLE, AL 35801

#### Location >

Single story office building conveniently located on the corner of L&N and Shoney Drive, just east of the heavily traveled Memorial Parkway in Huntsville.

### Property Details >

- > Total Available: ±2,147 SF
- > Single story
- > Conveniently located between Memorial Parkway and L&N Drive
- > Vacancy was built out for a dentist office just 5 years ago
- > Signage on L&N Drive and Shoney Drive
- > Ample parking