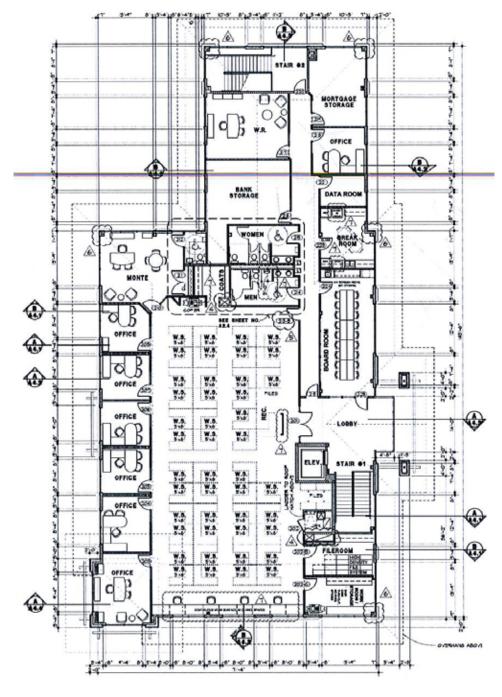

#### SECOND FLOOR

### **Property Features**

- > Approximately 9,010 RSF available (divisible)
- > Owner-occupied building
- > Great location on the corner of 143rd & Metcalf Avenue
- > Lease rate: \$24.00 / RSF full service
- > Furniture in place & available
- > 54 cubicles in place
- > 9 private offices & 1 large board room
- > Approximately 5.0 / 1,000 parking
- > Excellent highway access via Metcalf & Highway 69
- > Nicely appointed office finishes
- > Bank location on first floor
- > Exterior signage opportunities for full floor