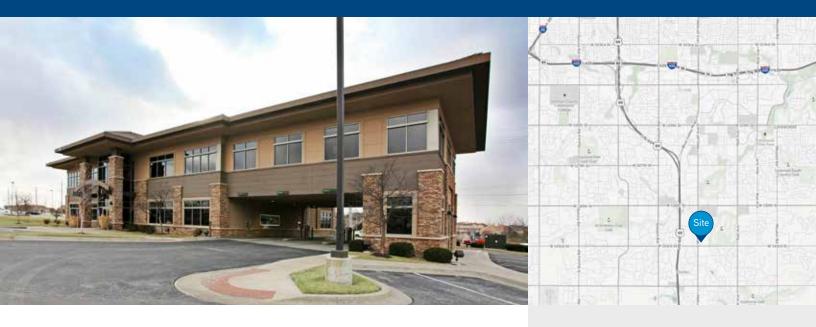

## 14231 Metcalf Avenue

OVERLAND PARK, KANSAS

### **Property Features**

- > Approximately 9,010 RSF available (divisible)
- > Owner-occupied building
- > Great location on the corner of 143rd & Metcalf Avenue
- > Lease rate: \$24.00 / RSF full service
- > Furniture in place & available
- > 54 cubicles in place
- > 9 private offices & 1 large board room
- > Approximately 5.0 / 1,000 parking
- > Excellent highway access via Metcalf & Highway 69
- > Nicely appointed office finishes
- > Bank location on first floor
- > Exterior signage opportunities for full floor