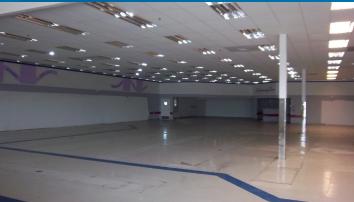

#### **Property Features**

- > Space available: 14,129 SF on 1.83 acres
- Hard corner at a lighted intersection of Roseland Road and US Highway 1
- > Easily accessible with excellent visibility on the corner
- Less than .25 miles from the Sebastian River Medical Center with approximately 800 employees
- > 71 on-site parking spaces
- > Two drive-thru lanes
- > Sublease term through 12/31/2023
- > Traffic Counts: 23,000 on US Hwy 1 9,400 on Roseland Road
- > Two monument signs available