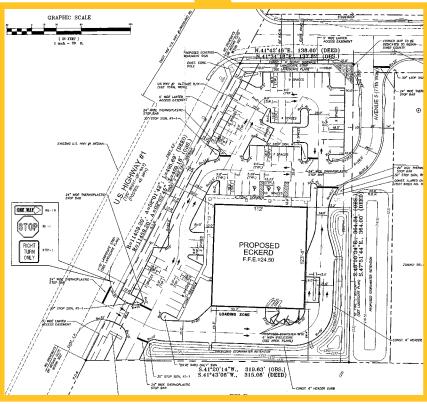

#### Aerial & Site Plan

#### **Property Features**

- > Space available: 14,129 SF on 1.83 acres
- Hard corner at a lighted intersection of Roseland Road and US Highway 1
- > Easily accessible with excellent visibility on the corner
- Less than .25 miles from the Sebastian River Medical Center with approximately 800 employees
- > 71 on-site parking spaces
- > Two drive-thru lanes
- > Sublease term through 12/31/2023
- > Traffic Counts: 23,000 on US Hwy 1 9,400 on Roseland Road
- > Two monument signs available