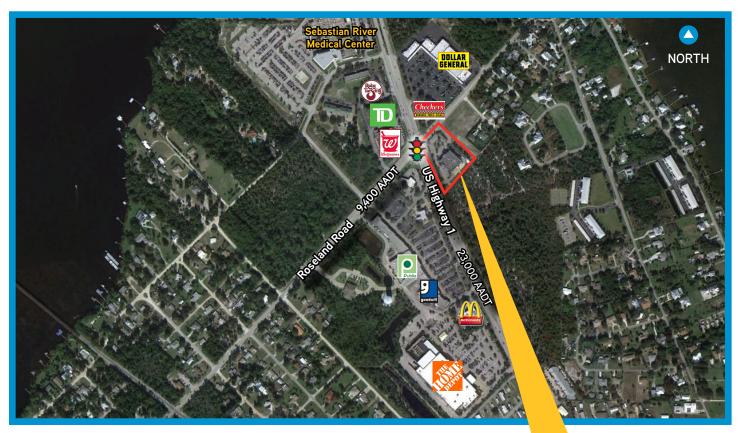

### **Location Map**

Call for details!

#### **Property Features**

- > Space available: 14,129 SF on 1.83 acres
- Hard corner at a lighted intersection of Roseland Road and US Highway 1
- > Easily accessible with excellent visibility on the corner
- Less than .25 miles from the Sebastian River Medical Center with approximately 800 employees
- > 71 on-site parking spaces
- > Two drive-thru lanes
- > Sublease term through 12/31/2023
- > Traffic Counts: 23,000 on US Hwy 1 9,400 on Roseland Road
- > Two monument signs available