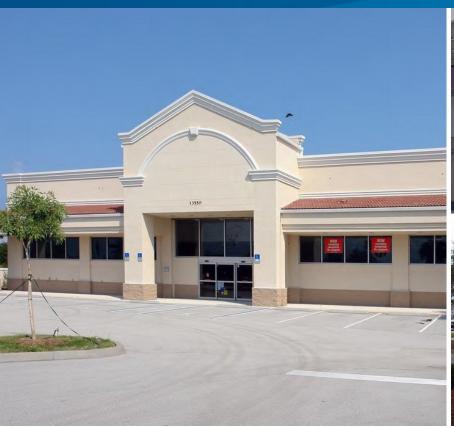

# Freestanding Building

Colliers

Central Florida

13550 US HIGHWAY 1, SEBASTIAN, FL 32958

#### **Property Features**

- > Space available: 14,129 SF on 1.83 acres
- Hard corner at a lighted intersection of Roseland Road and US Highway 1
- > Easily accessible with excellent visibility on the corner
- Less than .25 miles from the Sebastian River Medical Center with approximately 800 employees
- > 71 on-site parking spaces
- > Two drive-thru lanes
- > Sublease term through 12/31/2023
- > Traffic Counts: 23,000 on US Hwy 1 9,400 on Roseland Road
- > Two monument signs available