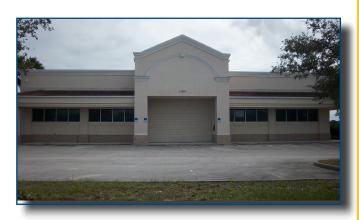

# Freestanding Building

Colliers

Central Florida

13550 US HIGHWAY 1, SEBASTIAN, FL 32958

#### **Property Features**

- > Space available: 14,129 SF on 1.83 acres
- Hard corner at a lighted intersection of Roseland Road and US Highway 1
- > Easily accessible with excellent visibility on the corner
- Less than .25 miles from the Sebastian River Medical Center with approximately 800 employees
- > 71 on-site parking spaces
- > Two drive-thru lanes
- > Sublease term through 12/31/2023
- > Traffic Counts: 23,000 on US Hwy 1 9,400 on Roseland Road
- > Two monument signs available