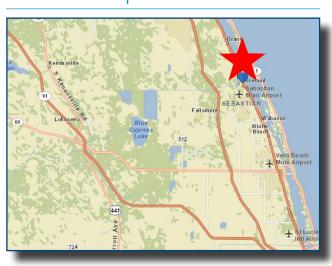

# Freestanding Building

Colliers

Central Florida

13550 US HIGHWAY 1, SEBASTIAN, FL 32958







#### **Property Features**

- > Space available: 14,129 SF on 1.83 acres
- Hard corner at a lighted intersection of Roseland Road and US Highway 1
- > Easily accessible with excellent visibility on the corner
- Less than .25 miles from the Sebastian River Medical Center with approximately 800 employees
- > 71 on-site parking spaces
- > Two drive-thru lanes
- > Sublease term through 12/31/2023
- > Traffic Counts: 23,000 on US Hwy 1 9,400 on Roseland Road
- > Two monument signs available

### **Location Map**



Call for details!

#### Aerial & Site Plan



## Demographics

|                   | <u>1 Mile</u> | 3 Miles  | 5 Miles  |
|-------------------|---------------|----------|----------|
| Total Population  | 1,571         | 8,270    | 27,993   |
| Total Households  | 785           | 4,064    | 13,472   |
| Average HH Income | \$56,570      | \$51,143 | \$50,684 |





This document has been prepared by Colliers International Central Florida for advertising and general information only. Colliers International Central Florida makes no guarantees, representations or warranties of any kind, expressed or implied, regarding the information including, but not limited to, warranties of content, accuracy and reliability. Any interested party should undertake their own inquiries as to the accuracy of