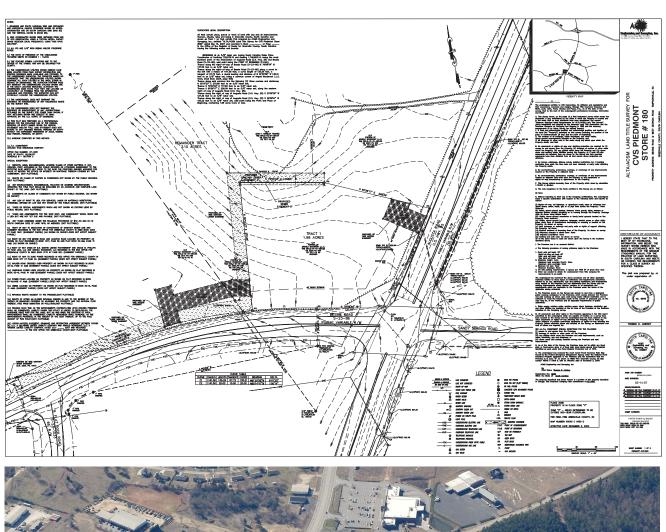

IEDMONT, SOUTH CAROLINA 29673



### **Property Features**

Located at the busy intersection of US Highway 25 and SC Highway 86 in the Sandy Springs area.

> Available: ±1.98 Acres (86,249 SF)

> Signalized Corner

> Tax Map #: 0602010102503

> Unzoned

> Water and Sewer Available

> Sale Price: \$1,100,000

# Demographics (2017)

|                   | 1-MILE   | 3-MILE   | 5-MILE   |
|-------------------|----------|----------|----------|
| POPULATION        | 1,312    | 8,643    | 31,942   |
| AVERAGE HH INCOME | \$68,020 | \$66,153 | \$63,135 |



## Contact Us

FRANK HAMMOND, CCIM, CPM 864 527 5451 DIRECT 864 297 4950 MAIN frank.hammond@colliers.com

COLLIERS INTERNATIONAL 55 E. Camperdown Way, Suite 200 Greenville, SC 29601

www.colliers.com/southcarolina

#### Site Plan and Aerial







Dimensions are approximate