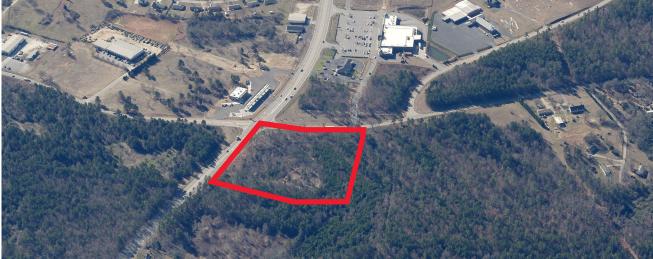

DMONT, SOUTH CAROLINA 29673



### **Property Features**

Located at the busy intersection of US Highway 25 and SC Highway 86 in the Sandy Springs area.

> Available: ±1.98 Acres (86,249 SF)

> Signalized Corner

> Tax Map #: 0602010102503

> Unzoned

> Water and Sewer Available

> Sale Price: \$1,100,000

# Demographics (2017)

|                   | 1-MILE   | 3-MILE   | 5-MILE   |
|-------------------|----------|----------|----------|
| POPULATION        | 1,312    | 8,643    | 31,942   |
| AVERAGE HH INCOME | \$68,020 | \$66,153 | \$63,135 |



## Contact Us

FRANK HAMMOND, CCIM, CPM 864 527 5451 DIRECT 864 297 4950 MAIN frank.hammond@colliers.com

COLLIERS INTERNATIONAL 55 E. Camperdown Way, Suite 200 Greenville, SC 29601

www.colliers.com/southcarolina

#### Site Plan and Aerial







Dimensions are approximate