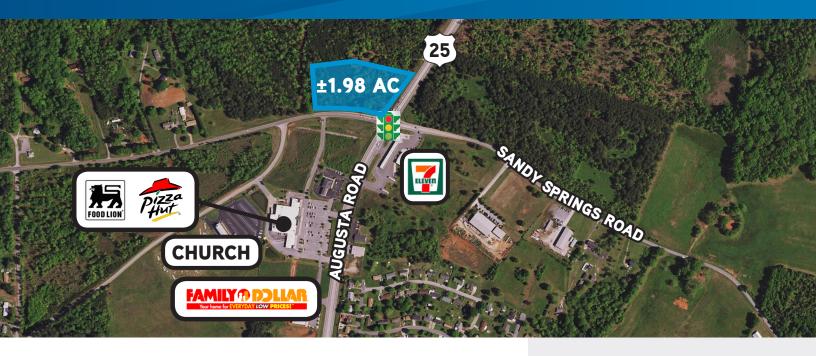

±1.98 ACRES FOR SALE > RETAIL LAND

# Hwy 25 at Sandy Springs

PIEDMONT, SOUTH CAROLINA 29673

### **Property Features**

Located at the busy intersection of US Highway 25 and SC Highway 86 in the Sandy Springs area.

> Available: ±1.98 Acres (86,249 SF)

> Signalized Corner

> Tax Map #: 0602010102503

> Unzoned

> Water and Sewer Available

> Sale Price: \$1,100,000